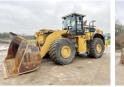

#### **Algemeen**

Description

Type 980K

Location Veldhoven, Netherlands

Certificaat CE

Available at Boss

Machinery! This Caterpillar 980K Wheel Loader from 2011 has an engine power of 300 kW and counts 0 operational hours. The total weight of this Caterpillar 980K is 31500 kg and the dimensions are 9.95 x 3.60 x

## Maten / Gewichten

Weight: 31500

L\*W\*H: 9.95 x 3.60 x 3.77