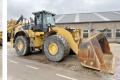

#### **Algemeen**

Description

Type 980K

Location Veldhoven, Netherlands

Certificaat CE

Available at Boss

Machinery! This Caterpillar 980K Wheel Loader from 2011 has an engine power of 300 kW and counts 0 operational hours. The total weight of this Caterpillar 980K is 31500 kg and the dimensions are 9.95 x 3.60 x