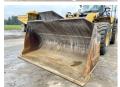

#### **Algemeen**

Description

Type 980K

Location Veldhoven, Netherlands

Certificaat CE

Available at Boss

Machinery! This Caterpillar 980K Wheel Loader from 2011 has an engine power of 300 kW and counts 0 operational hours. The total weight of this Caterpillar 980K is 31500 kg and the dimensions are 9.95 x 3.60 x