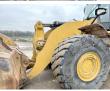

#### **Algemeen**

Description

Type 980K

Location Veldhoven, Netherlands

Certificaat CE

Available at Boss

Machinery! This Caterpillar 980K Wheel Loader from 2011 has an engine power of 300 kW and counts 0 operational hours. The total weight of this Caterpillar 980K is 31500 kg and the dimensions are 9.95 x 3.60 x

### Banden / Rupsen

 40%
 40%
 Goodyear 29.5 R25

 60%
 50%
 Goodyear 29.5 R25