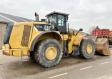

#### **Algemeen**

Description

Type 980K

Location Veldhoven, Netherlands

Certificaat CE

Available at Boss

Machinery! This Caterpillar 980K Wheel Loader from 2011 has an engine power of 300 kW and counts 0 operational hours. The total weight of this Caterpillar 980K is 31500 kg and the dimensions are 9.95 x 3.60 x