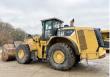

#### **Algemeen**

Description

Type 980K

Location Veldhoven, Netherlands

Certificaat CE

Available at Boss

Machinery! This Caterpillar 980K Wheel Loader from 2011 has an engine power of 300 kW and counts 0 operational hours. The total weight of this Caterpillar 980K is 31500 kg and the dimensions are 9.95 x 3.60 x

## Maten / Gewichten

Weight: 31500

L\*W\*H: 9.95 x 3.60 x 3.77