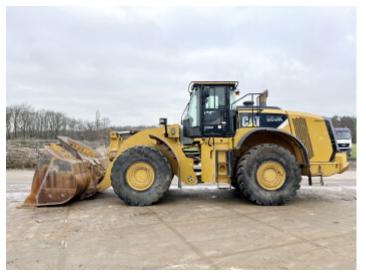

#### **Algemeen**

Description

Type 980K

Location Veldhoven, Netherlands

Certificaat CE

Available at Boss

Machinery! This Caterpillar 980K Wheel Loader from 2011 has an engine power of 300 kW and counts 0 operational hours. The total weight of this Caterpillar 980K is 31500 kg and the dimensions are 9.95 x 3.60 x

## Maten / Gewichten

Weight: 31500

L\*W\*H: 9.95 x 3.60 x 3.77

#### Motor informatie

Engine brand: Caterpillar Engine model: C13 Acert

Cylinders: 6

Turbo

Capacity in kW: 300