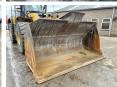

#### **Algemeen**

Description

Type 980K

Location Veldhoven, Netherlands

Certificaat CE

Available at Boss

Machinery! This Caterpillar 980K Wheel Loader from 2011 has an engine power of 300 kW and counts 0 operational hours. The total weight of this Caterpillar 980K is 31500 kg and the dimensions are 9.95 x 3.60 x