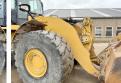

an engine power of 300 kW and counts 0 operational hours. The total weight of this Caterpillar 980K is 31500 kg and the dimensions are 9.95 x 3.60 x

3.77. Furthermore, this 980K is equipped with Electrical Mirrors, Air Conditioning, Central greasing. The Caterpillar Wheel Loader

Caterpillar Wheel Loader also has a CE marking. Do you want more information or do you want to try the Caterpillar 980K at our yard?

Please let us know.

## Maten / Gewichten

Weight: 31500

L\*W\*H: 9.95 x 3.60 x 3.77

#### **Technische informatie**

Drive configurations 4 x 4

#### Motor informatie

Engine brand: Caterpillar Engine model: C13 Acert

Cylinders: 6

Turbo

Capacity in kW: 300

### Banden / Rupsen

 40%
 40%
 Goodyear 29.5 R25

 60%
 50%
 Goodyear 29.5 R25

#### **Opties**

































Electrical Mirrors Air Conditioning Central greasing