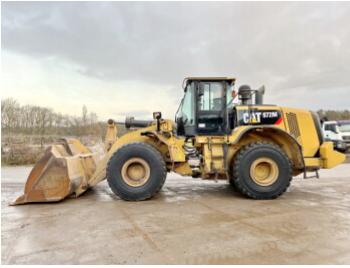

#### **Algemeen**

Description

Type 972M

Location Veldhoven, Netherlands

Certificaat C.

Available at Boss

Machinery! This Caterpillar 972M Wheel Loader from 2014 has an engine power of 247 kW and counts 15695 operational hours. The total weight of this Caterpillar 972M is 24800 kg and the dimensions are 9.35 x 3.24 x 3.60. Furthermore, this 972M

is equipped with Electrical Mirrors, Radio, Heated Mirrors, Central greasing. The Caterpillar Wheel Loader also has a CE marking. Do you want more

information or do you want to try the Caterpillar 972M at our yard? Please let us know.