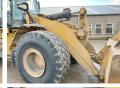

#### **Algemeen**

Description

Type 972M

Location Veldhoven, Netherlands

Certificaat C.

Available at Boss

Machinery! This Caterpillar 972M Wheel Loader from 2014 has an engine power of 247 kW and counts 15695 operational hours. The total weight of this Caterpillar 972M is 24800 kg and the dimensions are 9.35 x 3.24 x 3.60. Furthermore, this 972M