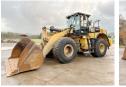

#### **Algemeen**

Description

Type 972M

Location Veldhoven, Netherlands

Certificaat C.

Available at Boss

Machinery! This Caterpillar 972M Wheel Loader from 2014 has an engine power of 247 kW and counts 15695 operational hours. The total weight of this Caterpillar 972M is 24800 kg and the dimensions are 9.35 x 3.24 x 3.60. Furthermore, this 972M