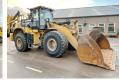

#### **Algemeen**

Description

Type 972M

Location Veldhoven, Netherlands

Certificaat C.

Available at Boss

Machinery! This Caterpillar 972M Wheel Loader from 2014 has an engine power of 247 kW and counts 15695 operational hours. The total weight of this Caterpillar 972M is 24800 kg and the dimensions are 9.35 x 3.24 x 3.60. Furthermore, this 972M