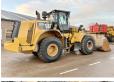

#### **Algemeen**

Description

Type 972M

Location Veldhoven, Netherlands

Certificaat C.

Available at Boss

Machinery! This Caterpillar 972M Wheel Loader from 2014 has an engine power of 247 kW and counts 15695 operational hours. The total weight of this Caterpillar 972M is 24800 kg and the dimensions are 9.35 x 3.24 x 3.60. Furthermore, this 972M