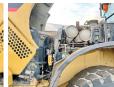

#### **Algemeen**

Description

Type 972M

Location Veldhoven, Netherlands

Certificaat C.

Available at Boss

Machinery! This Caterpillar 972M Wheel Loader from 2014 has an engine power of 247 kW and counts 15695 operational hours. The total weight of this Caterpillar 972M is 24800 kg and the dimensions are 9.35 x 3.24 x 3.60. Furthermore, this 972M