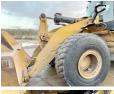

#### **Algemeen**

Description

Type 972M

Location Veldhoven, Netherlands

Certificaat C.

Available at Boss

Machinery! This Caterpillar 972M Wheel Loader from 2014 has an engine power of 247 kW and counts 15695 operational hours. The total weight of this Caterpillar 972M is 24800 kg and the dimensions are 9.35 x 3.24 x 3.60. Furthermore, this 972M