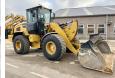

#### **Algemeen**

Description

Type 938M

Location Veldhoven, Netherlands

Certificaat CE + EPA

Available at Boss

Machinery! This Caterpillar 938M Wheel Loader from 2015 has an engine power of 140 kW and counts 13984 operational hours. The total weight of this Caterpillar 938M is 16200 kg and the dimensions are 8.00 x 2.75 x

## **Opties**

Extra hydraulic function Central greasing