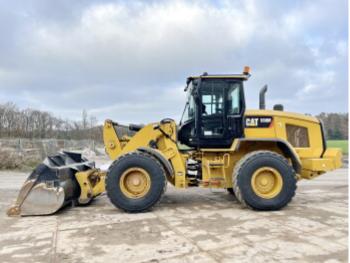

# Caterpillar 938M

#### **Algemeen**

Description

Type 938M

Location Veldhoven, Netherlands

Certificaat CE + EPA

Available at Boss

Machinery! This Caterpillar 938M Wheel Loader from 2015 has an engine power of 140 kW and counts 13984 operational hours. The total weight of this Caterpillar 938M is 16200 kg and the dimensions are 8.00 x 2.75 x