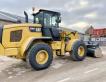

# Caterpillar 938M

#### **Algemeen**

Description

Type 938M

Location Veldhoven, Netherlands

Certificaat CE + EPA

Available at Boss

Machinery! This Caterpillar 938M Wheel Loader from 2015 has an engine power of 140 kW and counts 13984 operational hours. The total weight of this Caterpillar 938M is 16200 kg and the dimensions are 8.00 x 2.75 x