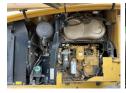

#### **Motor informatie**

Engine brand: Caterpillar Engine model: C7.1 ACERT

Cylinders: 6

Turbo

Capacity in kW: 140