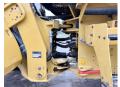

y! This Caterpillar 938M Wheel Loader from 2015 has an engine power of 140 kW and counts 13984 operational hours. The total weight of this Caterpillar 938M is 16200 kg and the dimensions are 8.00 x 2.75 x

3.35. Furthermore, this 938M is equipped with Extra hydraulic function, Central greasing. The Caterpillar

Wheel Loader also has a CE + EPA marking. Do you want more information or do

you want to try the

Caterpillar 938M at our yard?

Please let us know.

#### **Maten / Gewichten**

Weight: 16200

L\*W\*H: 8.00 x 2.75 x 3.35

#### **Technische informatie**

Drive configurations 4 x 4

#### **Motor informatie**

Engine brand: Caterpillar Engine model: C7.1 ACERT

Cylinders: 6

Turbo

Capacity in kW: 140

#### Banden / Rupsen

40% 40% 20.5 R25 40% 40% 20.5 R25





































## **Opties**

Extra hydraulic function Central greasing