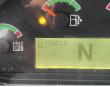

#### € 54.500excl.

Year **2015** 

Reference number BM005108 Hours 13.984

#### **Algemeen**

Description

Type 938M

Location Veldhoven, Netherlands

Certificaat CE + EPA

Available at Boss

Machinery! This Caterpillar 938M Wheel Loader from 2015 has an engine power of 140 kW and counts 13984 operational hours. The total weight of this Caterpillar 938M is 16200 kg and the dimensions are 8.00 x 2.75 x