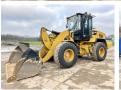

#### **Algemeen**

Description

Type 938M

Location Veldhoven, Netherlands

Certificaat CE + EPA

Available at Boss

Machinery! This Caterpillar 938M Wheel Loader from 2015 has an engine power of 140 kW and counts 13984 operational hours. The total weight of this Caterpillar 938M is 16200 kg and the dimensions are 8.00 x 2.75 x