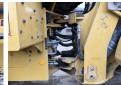

This Caterpillar 938M Wheel Loader from 2015 has an engine power of 140 kW and counts 13984 operational hours. The total weight of this Caterpillar 938M is 16200 kg and the dimensions are 8.00 x 2.75 x

3.35. Furthermore, this 938M is equipped with Extra hydraulic function, Central greasing. The Caterpillar

Wheel Loader also has a CE + EPA marking. Do you want more information or do

you want to try the

Caterpillar 938M at our yard?

Please let us know.

#### **Maten / Gewichten**

Weight: 16200

L\*W\*H: 8.00 x 2.75 x 3.35

#### **Technische informatie**

Drive configurations 4 x 4

#### **Motor informatie**

Engine brand: Caterpillar Engine model: C7.1 ACERT

Cylinders: 6

Turbo

Capacity in kW: 140

#### Banden / Rupsen

40% 40% 20.5 R25 40% 40% 20.5 R25





































## **Opties**

Extra hydraulic function Central greasing