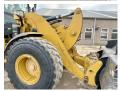

ery! This Caterpillar 938M Wheel Loader from 2015 has an engine power of 140 kW and counts 13984 operational hours. The total weight of this Caterpillar 938M is 16200 kg and the dimensions are 8.00 x 2.75 x

3.35. Furthermore, this 938M is equipped with Extra hydraulic function, Central greasing. The Caterpillar

Wheel Loader also has a CE + EPA marking. Do you want more information or do

you want to try the

Caterpillar 938M at our yard?

Please let us know.

#### **Maten / Gewichten**

Weight: 16200

L\*W\*H: 8.00 x 2.75 x 3.35

#### **Technische informatie**

Drive configurations 4 x 4

#### **Motor informatie**

Engine brand: Caterpillar Engine model: C7.1 ACERT

Cylinders: 6

Turbo

Capacity in kW: 140

#### Banden / Rupsen

40% 40% 20.5 R25 40% 40% 20.5 R25





































## **Opties**

Extra hydraulic function Central greasing