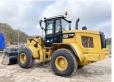

#### **Algemeen**

Description

Type 938M

Location Veldhoven, Netherlands

Certificaat CE + EPA

Available at Boss

Machinery! This Caterpillar 938M Wheel Loader from 2015 has an engine power of 140 kW and counts 13984 operational hours. The total weight of this Caterpillar 938M is 16200 kg and the dimensions are 8.00 x 2.75 x