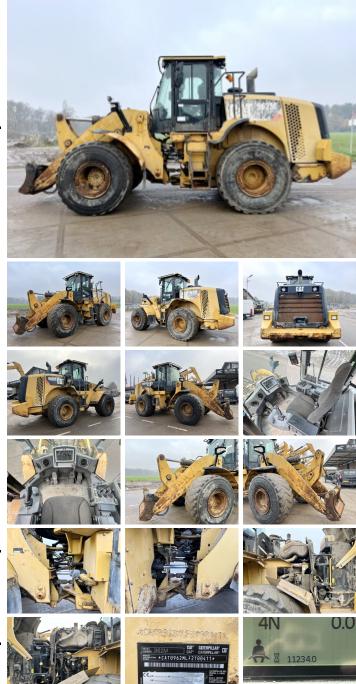

#### Algemeen

Type Location Certificaat Chassis nummer

Description

962M Veldhoven, Netherlands CE + EPACAT0962MLF2T00411 Available at Boss Machinery! This Caterpillar 962M Wheel Loader from 2016 has an engine power of 200 kW and counts 11234 operational hours. The total weight of this Caterpillar 962M is 20200 kg and the dimensions are 7.30 x 2.90 x 3.70. Furthermore, this 962M is equipped with Heated Mirrors, Radio, Camera, Electrical Mirrors, Quick coupler, Extra hydraulic function, Central greasing. The Caterpillar Wheel Loader also has a CE + EPAmarking. Do you want more information or do you want to try the Caterpillar 962M at our yard? Please let us know.