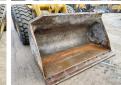

Machinery! This Caterpillar 928G Wheel Loader from 1997 has an engine power of 93 kW and counts 10097 operational hours. Always worked in The Netherlands. Bought from the first owner. The total weight of this

Caterpillar 928G is 12600 kg and the dimensions are 7.65 x

 $2.75 \times 3.30$ . Furthermore, this 928G is equipped with Central greasing. The Caterpillar Wheel Loader also has a CE marking. Do you want more information or do you want to try the Caterpillar 928G at our yard?