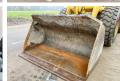

Machinery! This Caterpillar 928G Wheel Loader from 1997 has an engine power of 93 kW and counts 10097 operational hours. Always worked in The Netherlands. Bought from the first owner. The total weight of this

Caterpillar 928G is 12600 kg and the dimensions are 7.65 x

 $2.75 \times 3.30$ . Furthermore, this 928G is equipped with Central greasing. The Caterpillar Wheel Loader also has a CE marking. Do you want more information or do you want to try the Caterpillar 928G at our yard?