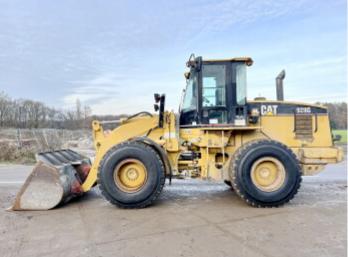

Machinery! This Caterpillar 928G Wheel Loader from 1997 has an engine power of 93 kW and counts 10097 operational hours. Always worked in The Netherlands. Bought from the first owner. The total weight of this

Caterpillar 928G is 12600 kg and the dimensions are 7.65 x

 $2.75 \times 3.30$ . Furthermore, this 928G is equipped with Central greasing. The Caterpillar Wheel Loader also has a CE marking. Do you want more information or do you want to try the Caterpillar 928G at our yard?