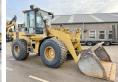

Machinery! This Caterpillar 928G Wheel Loader from 1997 has an engine power of 93 kW and counts 10097 operational hours. Always worked in The Netherlands. Bought from the first owner. The total weight of this

Caterpillar 928G is 12600 kg and the dimensions are 7.65 x

 $2.75 \times 3.30$ . Furthermore, this 928G is equipped with Central greasing. The Caterpillar Wheel Loader also has a CE marking. Do you want more information or do you want to try the Caterpillar 928G at our yard?