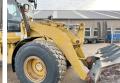

pillar 928G Wheel Loader from 1997 has an engine power of 93 kW and counts 10097 operational hours. Always worked in The Netherlands. Bought from the first owner. The total weight of this

Caterpillar 928G is 12600 kg and the dimensions are 7.65 x

 $2.75 \times 3.30$ . Furthermore, this 928G is equipped with Central greasing. The Caterpillar Wheel Loader also has a CE marking. Do you want more information or do you want to try the Caterpillar 928G at our yard?

Please let us know.

## Maten / Gewichten

L\*W\*H: 7.65 x 2.75 x 3.30

Weight:

### **Technische informatie**

Drive configurations 4 x 4

#### **Motor informatie**

Engine brand: Caterpillar Engine model: 3116T Cylinders:

Turbo

93 Capacity in kW:

#### Banden / Rupsen

70% 70% 20.5 R25 70% 70% 20.5 R25







































# **Opties**

Central greasing