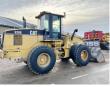

Machinery! This Caterpillar 928G Wheel Loader from 1997 has an engine power of 93 kW and counts 10097 operational hours. Always worked in The Netherlands. Bought from the first owner. The total weight of this

Caterpillar 928G is 12600 kg and the dimensions are 7.65 x

 $2.75 \times 3.30$ . Furthermore, this 928G is equipped with Central greasing. The Caterpillar Wheel Loader also has a CE marking. Do you want more information or do you want to try the Caterpillar 928G at our yard?