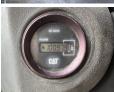

# Caterpillar 928G

1997 Year Reference number BM005541 Hours 10.097

Machinery! This Caterpillar 928G Wheel Loader from 1997 has an engine power of 93 kW and counts 10097 operational hours. Always worked in The Netherlands. Bought from the first owner. The total weight of this