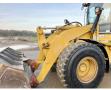

Machinery! This Caterpillar 928G Wheel Loader from 1997 has an engine power of 93 kW and counts 10097 operational hours. Always worked in The Netherlands. Bought from the first owner. The total weight of this

Caterpillar 928G is 12600 kg and the dimensions are 7.65 x

 $2.75 \times 3.30$ . Furthermore, this 928G is equipped with Central greasing. The Caterpillar Wheel Loader also has a CE marking. Do you want more information or do you want to try the Caterpillar 928G at our yard?