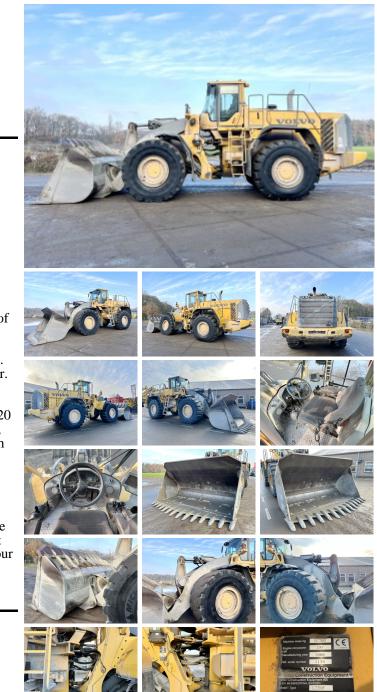

#### Algemeen

Type Location First owner Dutch vehicle Certificaat Chassis nummer

Description

L350F Veldhoven, Netherlands

CE + EPAVCEL350FE00001134 Available at Boss Machinery! This Volvo L350F Wheel Loader from 2008 has an engine power of 397 kW and counts 17226 operational hours. Always worked in The Netherlands. Bought from the first owner. The total weight of this Volvo L350F is 56300 kg and the dimensions are 11.20x 3.95 x 4.20. Furthermore, this L350F is equipped with Radio, Air Conditioning, Weighing system, Joystick steering, Central greasing. The Volvo Wheel Loader also has a CE + EPA marking. Do you want more information or do you want to try the Volvo L350F at our yard? Please let us know.