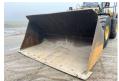

#### Algemeen

Description

980H Type

Location Veldhoven, Netherlands

Certificaat CE

Available at Boss

Machinery! This Caterpillar 980H Wheel Loader from 2007 has an engine power of 260 kW and counts 0 operational hours. The total weight of this Caterpillar 980H is 31330 kg and the dimensions are 9.80 x 3.87 x

3.77. Furthermore, this 980H is equipped with Central greasing. The Caterpillar Wheel Loader also has a CE marking. Do you want more information or do you want to try the Caterpillar 980H at

our yard? Please let us know.