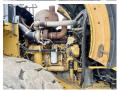

#### **Motor informatie**

Caterpillar Engine brand: Engine model: C15

Cylinders:

Turbo

Capacity in kW: 260