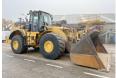

#### Algemeen

Description

980H Type

Location Veldhoven, Netherlands

Certificaat CE

Available at Boss

Machinery! This Caterpillar 980H Wheel Loader from 2007 has an engine power of 260 kW and counts 0 operational hours. The total weight of this Caterpillar 980H is 31330 kg and the dimensions are 9.80 x 3.87 x