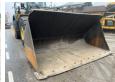

#### Algemeen

Description

980H Type

Location Veldhoven, Netherlands

Certificaat CE

Available at Boss

Machinery! This Caterpillar 980H Wheel Loader from 2007 has an engine power of 260 kW and counts 0 operational hours. The total weight of this Caterpillar 980H is 31330 kg and the dimensions are 9.80 x 3.87 x

3.77. Furthermore, this 980H is equipped with Central greasing. The Caterpillar Wheel Loader also has a CE marking. Do you want more information or do you want to try the Caterpillar 980H at

our yard? Please let us know.