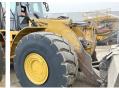

ocation Veldhoven, Netherlands

Certificaat CE

Available at Boss

Machinery! This Caterpillar 980H Wheel Loader from 2007 has an engine power of 260 kW and counts 0 operational hours. The total weight of this Caterpillar 980H is 31330 kg and the dimensions are 9.80 x 3.87 x

3.77. Furthermore, this 980H is equipped with Central greasing. The Caterpillar Wheel Loader also has a CE marking. Do you want more information or do you want to try the Caterpillar 980H at

our yard? Please let us know.



L\*W\*H: 9.80 x 3.87 x 3.77

Weight: 31330

#### **Technische informatie**

Drive configurations 4 x 4

#### **Motor informatie**

Caterpillar Engine brand: Engine model: C15

Cylinders:

Turbo

Capacity in kW: 260

#### **Banden / Rupsen**

70% 70% 60% 40%

#### **Opties**