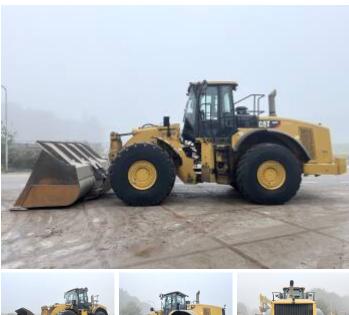

# Caterpillar 980H

#### Algemeen

Description

980H Type

Location Veldhoven, Netherlands

Certificaat CE

Available at Boss

Machinery! This Caterpillar 980H Wheel Loader from 2007 has an engine power of 260 kW and counts 0 operational hours. The total weight of this Caterpillar 980H is 31330 kg and the dimensions are 9.80 x 3.87 x

3.77. Furthermore, this 980H is equipped with Central greasing. The Caterpillar Wheel Loader also has a CE marking. Do you want more information or do you want to try the Caterpillar 980H at

our yard? Please let us know.

L\*W\*H: 9.80 x 3.87 x 3.77

Weight: 31330

#### **Motor informatie**

Caterpillar Engine brand: Engine model: C15

Cylinders:

Turbo

Capacity in kW: 260