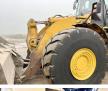

Location Veldhoven, Netherlands

Certificaat CE

Available at Boss

Machinery! This Caterpillar 980H Wheel Loader from 2007 has an engine power of 260 kW and counts 0 operational hours. The total weight of this Caterpillar 980H is 31330 kg and the dimensions are 9.80 x 3.87 x

3.77. Furthermore, this 980H is equipped with Central greasing. The Caterpillar Wheel Loader also has a CE marking. Do you want more information or do you want to try the Caterpillar 980H at

our yard? Please let us know.



L\*W\*H: 9.80 x 3.87 x 3.77

Weight: 31330

#### **Technische informatie**

Drive configurations 4 x 4

#### **Motor informatie**

Caterpillar Engine brand: Engine model: C15

Cylinders:

Turbo

Capacity in kW: 260

#### **Banden / Rupsen**

70% 70% 60% 40%

#### **Opties**