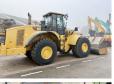

#### Algemeen

Description

980H Type

Location Veldhoven, Netherlands

Certificaat CE

Available at Boss

Machinery! This Caterpillar 980H Wheel Loader from 2007 has an engine power of 260 kW and counts 0 operational hours. The total weight of this Caterpillar 980H is 31330 kg and the dimensions are 9.80 x 3.87 x