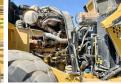

### **Motor informatie**

Engine brand: Caterpillar Engine model: C13 Acert

Cylinders: 6

Turbo

Capacity in kW: 321