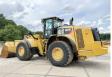

#### **Algemeen**

Description

Type 982M

Location Veldhoven, Netherlands

Certificaat CE

Chassis nummer CAT0982MEF9A00215

Available at Boss

Machinery! This Caterpillar 982M Wheel Loader from 2014 has an engine power of 321 kW and counts 31150 operational hours. The total weight of this Caterpillar 982M is 35700 kg and the dimensions are 10.40 x 3.63

x 3.73. Furthermore, this 982M is equipped with Electrical Opening Door, Radio, Air Conditioning, Beacon, Electrical Mirrors, Camera, Central greasing. The Caterpillar Wheel Loader also has a CE marking. Do you want more