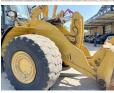

#### **Algemeen**

Description

Type 982M

Location Veldhoven, Netherlands

Certificaat CE

Chassis nummer CAT0982MEF9A00215

Available at Boss

Machinery! This Caterpillar 982M Wheel Loader from 2014 has an engine power of 321 kW and counts 31150 operational hours. The total weight of this Caterpillar 982M is 35700 kg and the dimensions are 10.40 x 3.63