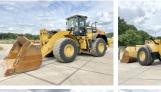

#### **Algemeen**

Description

Type 982M

Location Veldhoven, Netherlands

Certificaat CE

Chassis nummer CAT0982MEF9A00215

Available at Boss

Machinery! This Caterpillar 982M Wheel Loader from 2014 has an engine power of 321 kW and counts 31150 operational hours. The total weight of this Caterpillar 982M is 35700 kg and the dimensions are 10.40 x 3.63

x 3.73. Furthermore, this 982M is equipped with Electrical Opening Door, Radio, Air Conditioning, Beacon, Electrical Mirrors, Camera, Central greasing. The Caterpillar Wheel Loader also has a CE marking. Do you want more