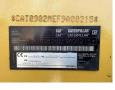

#### **Algemeen**

Description

Type 982M

Location Veldhoven, Netherlands

Certificaat CE

Chassis nummer CAT0982MEF9A00215

Available at Boss

Machinery! This Caterpillar 982M Wheel Loader from 2014 has an engine power of 321 kW and counts 31150 operational hours. The total weight of this Caterpillar 982M is 35700 kg and the dimensions are 10.40 x 3.63