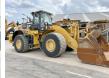

#### **Algemeen**

Description

Type 982M

Location Veldhoven, Netherlands

Certificaat CE

Chassis nummer CAT0982MEF9A00215

Available at Boss

Machinery! This Caterpillar 982M Wheel Loader from 2014 has an engine power of 321 kW and counts 31150 operational hours. The total weight of this Caterpillar 982M is 35700 kg and the dimensions are 10.40 x 3.63