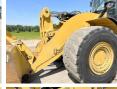

#### **Algemeen**

Description

Type 982M

Location Veldhoven, Netherlands

Certificaat CE

Chassis nummer CAT0982MEF9A00215

Available at Boss

Machinery! This Caterpillar 982M Wheel Loader from 2014 has an engine power of 321 kW and counts 31150 operational hours. The total weight of this Caterpillar 982M is 35700 kg and the dimensions are 10.40 x 3.63

x 3.73. Furthermore, this 982M is equipped with Electrical Opening Door, Radio, Air Conditioning, Beacon, Electrical Mirrors, Camera, Central greasing. The Caterpillar Wheel Loader also has a CE marking. Do you want more