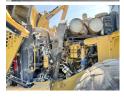

#### **Algemeen**

Description

Type 982M

Location Veldhoven, Netherlands

Certificaat CE

Chassis nummer CAT0982MEF9A00215

Available at Boss

Machinery! This Caterpillar 982M Wheel Loader from 2014 has an engine power of 321 kW and counts 31150 operational hours. The total weight of this Caterpillar 982M is 35700 kg and the dimensions are 10.40 x 3.63

x 3.73. Furthermore, this 982M is equipped with Electrical Opening Door, Radio, Air Conditioning, Beacon, Electrical Mirrors, Camera, Central greasing. The Caterpillar Wheel Loader also has a CE marking. Do you want more