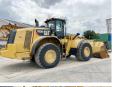

#### **Algemeen**

Description

Type 982M

Location Veldhoven, Netherlands

Certificaat CE

Chassis nummer CAT0982MEF9A00215

Available at Boss

Machinery! This Caterpillar 982M Wheel Loader from 2014 has an engine power of 321 kW and counts 31150 operational hours. The total weight of this Caterpillar 982M is 35700 kg and the dimensions are 10.40 x 3.63