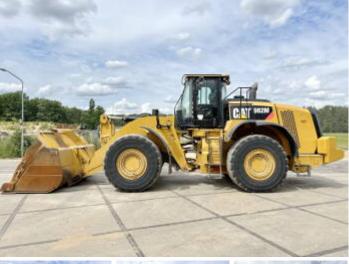

#### **Algemeen**

Description

Type 982M

Location Veldhoven, Netherlands

Certificaat CE

Chassis nummer CAT0982MEF9A00215

Available at Boss

Machinery! This Caterpillar 982M Wheel Loader from 2014 has an engine power of 321 kW and counts 31150 operational hours. The total weight of this Caterpillar 982M is 35700 kg and the dimensions are 10.40 x 3.63

x 3.73. Furthermore, this 982M is equipped with Electrical Opening Door, Radio, Air Conditioning, Beacon, Electrical Mirrors, Camera, Central greasing. The Caterpillar Wheel Loader also has a CE marking. Do you want more