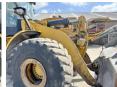

#### **Algemeen**

Description

Type 966M

Location Veldhoven, Netherlands

Certificaat Cl

Chassis nummer CAT0966MCEJA01393

Available at Boss

Machinery! This Caterpillar 966M Wheel Loader from 2017 has an engine power of 229 kW and counts 10204 operational hours. The total weight of this Caterpillar 966M is 24000 kg kg and the dimensions are 9.25 x 3.30 x 3.58. Furthermore, this 966M is equipped with Weighing