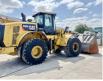

#### **Algemeen**

Description

Type 966M

Location Veldhoven, Netherlands

Certificaat Cl

Chassis nummer CAT0966MCEJA01393

Available at Boss

Machinery! This Caterpillar 966M Wheel Loader from 2017 has an engine power of 229 kW and counts 10204 operational hours. The total weight of this Caterpillar 966M is 24000 kg kg and the dimensions are 9.25 x 3.30 x 3.58. Furthermore, this 966M is equipped with Weighing