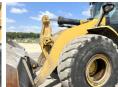

#### **Algemeen**

Description

Type 966M

Location Veldhoven, Netherlands

Certificaat Cl

Chassis nummer CAT0966MCEJA01393

Available at Boss

Machinery! This Caterpillar 966M Wheel Loader from 2017 has an engine power of 229 kW and counts 10204 operational hours. The total weight of this Caterpillar 966M is 24000 kg kg and the dimensions are 9.25 x 3.30 x 3.58. Furthermore, this 966M is equipped with Weighing