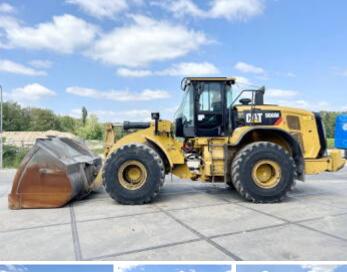

#### **Algemeen**

Description

Type 966M

Location Veldhoven, Netherlands

Certificaat Cl

Chassis nummer CAT0966MCEJA01393

Available at Boss

Machinery! This Caterpillar 966M Wheel Loader from 2017 has an engine power of 229 kW and counts 10204 operational hours. The total weight of this Caterpillar 966M is 24000 kg kg and the dimensions are 9.25 x 3.30 x 3.58. Furthermore, this 966M is equipped with Weighing