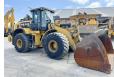

#### **Algemeen**

Description

Type 966M

Location Veldhoven, Netherlands

Certificaat Cl

Chassis nummer CAT0966MCEJA01393

Available at Boss

Machinery! This Caterpillar 966M Wheel Loader from 2017 has an engine power of 229 kW and counts 10204 operational hours. The total weight of this Caterpillar 966M is 24000 kg kg and the dimensions are 9.25 x 3.30 x 3.58. Furthermore, this 966M is equipped with Weighing