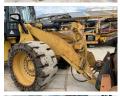

Chassis nummer CAT0966MCDYC01079

Available at Boss

Machinery! This Caterpillar 966M Wheel Loader from 2016 has an engine power of 229 kW and counts 9967 operational hours. The total weight of this Caterpillar 966M is 24000 kg and the dimensions are 10.15 x 3.35

x 3.56. Furthermore, this 966M is equipped with Air Conditioning, Radio, Weighing system, Extra hydraulic function, Central

hydraulic function, Central greasing. The Caterpillar Wheel Loader also has a CE marking. Do you want more information or do you want to try the Caterpillar 966M at