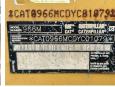

Chassis nummer CAT0966MCDYC01079

Available at Boss

Machinery! This Caterpillar 966M Wheel Loader from 2016 has an engine power of 229 kW and counts 9967 operational hours. The total weight of this Caterpillar 966M is 24000 kg and the dimensions are 10.15 x 3.35