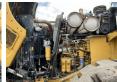

to try the Caterpillar 966M at our yard? Please let us know.

Maten / Gewichten

L\*W\*H: 10.15 x 3.35 x 3.56

Weight: 24000

**Technische informatie** 

Drive configurations 4 x 4

**Motor informatie** 

Engine brand: Caterpillar Engine model: C9.3

Cylinders: 6

Turbo

Capacity in kW: 229

**Opties** 

Air Conditioning Radio

Weighing system Extra hydraulic function Central greasing