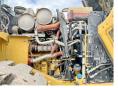

to try the Caterpillar 966M at our yard? Please let us know.

Maten / Gewichten

L\*W\*H: 10.15 x 3.35 x 3.56

Weight: 24000

**Technische informatie** 

Drive configurations 4 x 4

**Motor informatie** 

Engine brand: Caterpillar Engine model: C9.3

Cylinders: 6

Turbo

Capacity in kW: 229

**Opties** 

Air Conditioning Radio

Weighing system Extra hydraulic function Central greasing