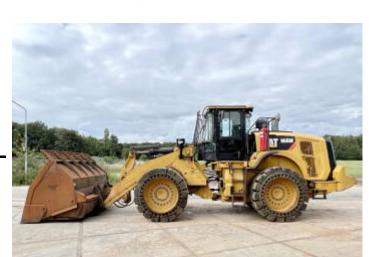

## BOSS MACHINERY

Year 2016 Reference number BM005269

Hours **9.967** 

**Algemeen** 

Description

Type 966M

Location Veldhoven, Netherlands

Certificaat Cl

Chassis nummer CAT0966MCDYC01079

Available at Boss

Machinery! This Caterpillar 966M Wheel Loader from 2016 has an engine power of 229 kW and counts 9967 operational hours. The total weight of this Caterpillar 966M is 24000 kg and the dimensions are 10.15 x 3.35

x 3.56. Furthermore, this 966M is equipped with Air Conditioning, Radio, Weighing system, Extra hydraulic function, Central

hydraulic function, Central greasing. The Caterpillar Wheel Loader also has a CE marking. Do you want more information or do you want to try the Caterpillar 966M at