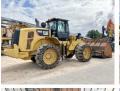

## BOSS MACHINERY

Year 2016 Reference number BM005269

Hours **9.967** 

**Algemeen** 

Description

Type 966M

Location Veldhoven, Netherlands

Certificaat Cl

Chassis nummer CAT0966MCDYC01079

Available at Boss

Machinery! This Caterpillar 966M Wheel Loader from 2016 has an engine power of 229 kW and counts 9967 operational hours. The total weight of this Caterpillar 966M is 24000 kg and the dimensions are 10.15 x 3.35

x 3.56. Furthermore, this 966M is equipped with Air Conditioning, Radio, Weighing system, Extra hydraulic function, Central

hydraulic function, Central greasing. The Caterpillar Wheel Loader also has a CE marking. Do you want more information or do you want to try the Caterpillar 966M at