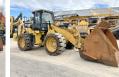

## BOSS MACHINERY

Year 2016 Reference number BM005269

Hours **9.967** 

**Algemeen** 

Description

Type 966M

Location Veldhoven, Netherlands

Certificaat Cl

Chassis nummer CAT0966MCDYC01079

Available at Boss

Machinery! This Caterpillar 966M Wheel Loader from 2016 has an engine power of 229 kW and counts 9967 operational hours. The total weight of this Caterpillar 966M is 24000 kg and the dimensions are 10.15 x 3.35

x 3.56. Furthermore, this 966M is equipped with Air Conditioning, Radio, Weighing system, Extra hydraulic function, Central

hydraulic function, Central greasing. The Caterpillar Wheel Loader also has a CE marking. Do you want more information or do you want to try the Caterpillar 966M at