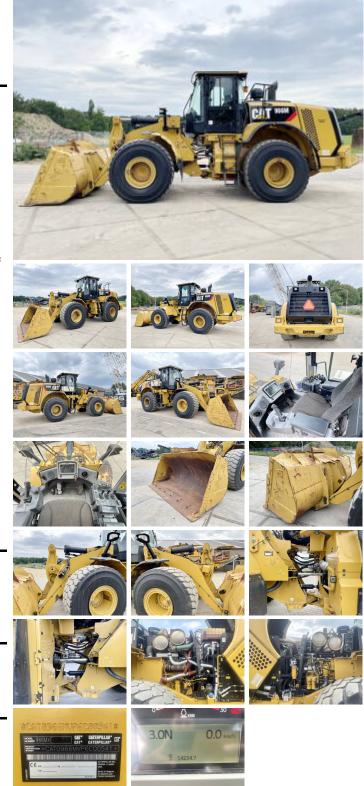

# Caterpillar Caterpillar 966M XE

Year Reference number Hours 2015 BM004520 14.234

### Algemeen

Type Location Certificaat Chassis nummer

Description

966M XE Veldhoven, Netherlands CE + EPACAT0966MVP6C00541 Available at Boss Machinery! This Caterpillar 966M XE Wheel Loader from 2015 has an engine power of 250 kW and counts 14234 operational hours. The total weight of this Caterpillar 966M XE is 24000 kg and the dimensions are 9.50 x 3.20 x 3.58. Furthermore, this 966M XE is equipped with Electrical Mirrors, Beacon, Heated Mirrors, Electrical Opening Door, Air Conditioning, Radio, Camera, Extra hydraulic function, Central greasing. The Caterpillar Wheel Loader also has a CE + EPA marking. Do you want more information or do you want to try the Caterpillar 966M XE at our yard? Please let us know.

#### Maten / Gewichten

L\*W\*H: Weight: 9.50 x 3.20 x 3.58 24000

#### **Motor informatie**

Engine brand: Engine model: Cylinders: Turbo Capacity in kW: Caterpillar C9.3 ACERT 6

250

#### Banden / Rupsen

| 50% | 50% | 26.5 R25 |
|-----|-----|----------|
| 40% | 90% | 26.5 R25 |

## Opties

Electrical Mirrors Beacon Heated Mirrors Electrical Opening Door Air Conditioning Radio Camera Extra hydraulic function Central greasing