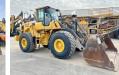

# Volvo L150G

## **Algemeen**

Type L150G

Location Veldhoven, Netherlands

Certificaat

Available at Boss Machinery! This Volvo L150G Wheel Loader from 2011 has an engine power of 210 kW and counts 19579 operational hours. The total weight of this Volvo L150G is 26100 kg and the dimensions are 8.85 x 3.20 x