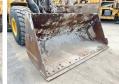

## **Algemeen**

Type L150G

Location Veldhoven, Netherlands

Certificaat

Available at Boss Machinery! This Volvo L150G Wheel Loader from 2011 has an engine power of 210 kW and counts 19579 operational hours. The total weight of this Volvo L150G is 26100 kg and the dimensions are 8.85 x 3.20 x

Description 3.55. Furthermore, this L150G is equipped with Air Conditioning, Beacon, Extra hydraulic function, Central

greasing. The Volvo Wheel Loader also has a CE marking. Do you want more information or do you want to try the Volvo L150G at our yard? Please let us know.