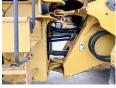

### **Motor informatie**

Engine brand: Volvo Engine model: D13H Cylinders:

Turbo

Capacity in kW: 210