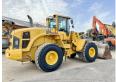

# Volvo L150G

## **Algemeen**

Type L150G

Location Veldhoven, Netherlands

Certificaat

Available at Boss Machinery! This Volvo L150G Wheel Loader from 2011 has an engine power of 210 kW and counts 19579 operational hours. The total weight of this Volvo L150G is 26100 kg and the dimensions are 8.85 x 3.20 x