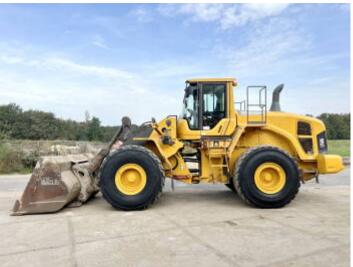

# Volvo L150G

## **Algemeen**

Type L150G

Location Veldhoven, Netherlands

Certificaat

Available at Boss Machinery! This Volvo L150G Wheel Loader from 2011 has an engine power of 210 kW and counts 19579 operational hours. The total weight of this Volvo L150G is 26100 kg and the dimensions are 8.85 x 3.20 x

Description 3.55. Furthermore, this L150G is equipped with Air Conditioning, Beacon, Extra hydraulic function, Central

greasing. The Volvo Wheel Loader also has a CE marking. Do you want more information or do you want to try the Volvo L150G at our yard? Please let us know.