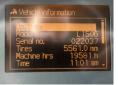

#### € 46.500excl.

Year 2011 Reference number BM005084 Hours 19.579

## **Algemeen**

Type L150G

Location Veldhoven, Netherlands

Certificaat

Available at Boss Machinery! This Volvo L150G Wheel Loader from 2011 has an engine power of 210 kW and counts 19579 operational hours. The total weight of this Volvo L150G is 26100 kg and the dimensions are 8.85 x 3.20 x