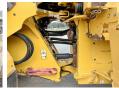

### **Motor informatie**

Engine brand: Volvo Engine model: D13H Cylinders:

Turbo

Capacity in kW: 210