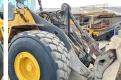

e at Boss Machinery! This Volvo L150G Wheel Loader from 2011 has an engine power of 210 kW and counts 19579 operational hours. The total weight of this Volvo L150G is 26100 kg and the dimensions are 8.85 x 3.20 x

Description 3.55. Furthermore, this L150G is equipped with Air Conditioning, Beacon, Extra hydraulic function, Central

greasing. The Volvo Wheel Loader also has a CE marking. Do you want more information or do you want to try the Volvo L150G at our yard? Please let us know.

### **Maten / Gewichten**

L\*W\*H: 8.85 x 3.20 x 3.55

Weight:

## **Technische informatie**

Drive configurations 4 x 4

### **Motor informatie**

Engine brand: Volvo Engine model: D13H Cylinders:

Turbo

Capacity in kW: 210

## **Banden / Rupsen**

70% 70% 26.5 R25 20% 20% 26.5 R25





































# **Opties**

Air Conditioning Beacon Extra hydraulic function Central greasing