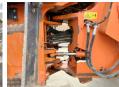

#### Algemeen

Type ZW220-5B

Location Veldhoven, Netherlands

First owner

Certificaat CE

HFLNEE50P00000173 Chassis nummer

> Available at Boss Machinery! This Hitachi

ZW220-5B Wheel Loader from 2014 has an engine power of 149 kW and counts 13288 operational hours. Bought from the first owner. The total weight of this Hitachi ZW220-5B is 18000 kg and the dimensions are

8.30 x 2.93 x 3.45.

Description Furthermore, this ZW220-5B

is equipped with Camera, Weighing system, Air Conditioning, Radio, Central greasing. The Hitachi Wheel Loader also has a CE marking. Do you want more information or do you want to try the Hitachi ZW220-5B at our yard? Please let us