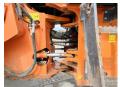

#### Algemeen

Type ZW220-5B

Location Veldhoven, Netherlands

First owner

Certificaat CE

HFLNEE50P00000173 Chassis nummer

> Available at Boss Machinery! This Hitachi

ZW220-5B Wheel Loader from 2014 has an engine power of 149 kW and counts 13288 operational hours. Bought from the first owner. The total weight of this Hitachi ZW220-5B is 18000 kg and the dimensions are

8.30 x 2.93 x 3.45.

Description Furthermore, this ZW220-5B

is equipped with Camera, Weighing system, Air Conditioning, Radio, Central greasing. The Hitachi Wheel Loader also has a CE marking. Do you want more information or do you want to try the Hitachi ZW220-5B at our yard? Please let us