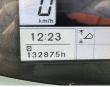

### € 36.500excl.

Year 2014 Reference number BM005001 Hours 13.288

#### Algemeen

Type ZW220-5B

Location Veldhoven, Netherlands

First owner

Certificaat CE

HFLNEE50P00000173 Chassis nummer

> Available at Boss Machinery! This Hitachi

ZW220-5B Wheel Loader from 2014 has an engine power of 149 kW and counts 13288 operational hours. Bought from the first owner. The total weight of this Hitachi ZW220-5B is 18000 kg and the dimensions are