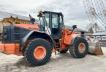

#### Algemeen

Type ZW220-5B

Location Veldhoven, Netherlands

First owner

Certificaat CE

HFLNEE50P00000173 Chassis nummer

> Available at Boss Machinery! This Hitachi

ZW220-5B Wheel Loader from 2014 has an engine power of 149 kW and counts 13288 operational hours. Bought from the first owner. The total weight of this Hitachi ZW220-5B is 18000 kg and the dimensions are

8.30 x 2.93 x 3.45.

Description Furthermore, this ZW220-5B

is equipped with Camera, Weighing system, Air Conditioning, Radio, Central greasing. The Hitachi Wheel Loader also has a CE marking. Do you want more information or do you want to try the Hitachi ZW220-5B at our yard? Please let us