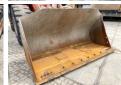

#### Algemeen

Type ZW220-5B

Location Veldhoven, Netherlands

First owner

Certificaat CE

HFLNEE50P00000173 Chassis nummer

> Available at Boss Machinery! This Hitachi

ZW220-5B Wheel Loader from 2014 has an engine power of 149 kW and counts 13288 operational hours. Bought from the first owner. The total weight of this Hitachi ZW220-5B is 18000 kg and the dimensions are

8.30 x 2.93 x 3.45.

Description Furthermore, this ZW220-5B

is equipped with Camera, Weighing system, Air Conditioning, Radio, Central greasing. The Hitachi Wheel Loader also has a CE marking. Do you want more information or do you want to try the Hitachi ZW220-5B at our yard? Please let us