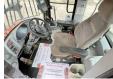

This Hitachi

ZW220-5B Wheel Loader from 2014 has an engine power of 149 kW and counts 13288 operational hours. Bought from the first owner. The total weight of this Hitachi ZW220-5B is 18000 kg and the dimensions are

8.30 x 2.93 x 3.45.

Description Furthermore, this ZW220-5B

is equipped with Camera, Weighing system, Air Conditioning, Radio, Central greasing. The Hitachi Wheel Loader also has a CE marking. Do you want more information or do you want to try the Hitachi ZW220-5B at our yard? Please let us

know.

## **Maten / Gewichten**

L\*W\*H: 8.30 x 2.93 x 3.45

18000 Weight:

# **Technische informatie**

Drive configurations 4 x 4

#### **Motor informatie**

Engine brand: Cummins Engine model: **QSB6.7** 

Cylinders:

Turbo

Capacity in kW: 149

## **Banden / Rupsen**





































30% 30% 23.5 R25 30% 30% 23.5 R25

# **Opties**

Camera Weighing system Air Conditioning Radio Central greasing