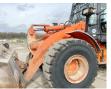

#### Algemeen

Type ZW220-5B

Location Veldhoven, Netherlands

First owner

Certificaat CE

HFLNEE50P00000173 Chassis nummer

> Available at Boss Machinery! This Hitachi

ZW220-5B Wheel Loader from 2014 has an engine power of 149 kW and counts 13288 operational hours. Bought from the first owner. The total weight of this Hitachi ZW220-5B is 18000 kg and the dimensions are

8.30 x 2.93 x 3.45.

Description Furthermore, this ZW220-5B

is equipped with Camera, Weighing system, Air Conditioning, Radio, Central greasing. The Hitachi Wheel Loader also has a CE marking. Do you want more information or do you want to try the Hitachi ZW220-5B at our yard? Please let us