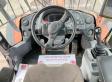

his Hitachi

ZW220-5B Wheel Loader from 2014 has an engine power of 149 kW and counts 13288 operational hours. Bought from the first owner. The total weight of this Hitachi ZW220-5B is 18000 kg and the dimensions are

8.30 x 2.93 x 3.45.

Description Furthermore, this ZW220-5B

is equipped with Camera, Weighing system, Air Conditioning, Radio, Central greasing. The Hitachi Wheel Loader also has a CE marking. Do you want more information or do you want to try the Hitachi ZW220-5B at our yard? Please let us

know.

## **Maten / Gewichten**

L\*W\*H: 8.30 x 2.93 x 3.45

18000 Weight:

# **Technische informatie**

Drive configurations 4 x 4

#### **Motor informatie**

Engine brand: Cummins Engine model: **QSB6.7** 

Cylinders:

Turbo

Capacity in kW: 149

## **Banden / Rupsen**





































30% 30% 23.5 R25 30% 30% 23.5 R25

# **Opties**

Camera Weighing system Air Conditioning Radio Central greasing