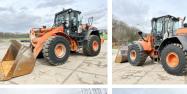

#### Algemeen

Type ZW220-5B

Location Veldhoven, Netherlands

First owner

Certificaat CE

HFLNEE50P00000173 Chassis nummer

> Available at Boss Machinery! This Hitachi

ZW220-5B Wheel Loader from 2014 has an engine power of 149 kW and counts 13288 operational hours. Bought from the first owner. The total weight of this Hitachi ZW220-5B is 18000 kg and the dimensions are

8.30 x 2.93 x 3.45.

Description Furthermore, this ZW220-5B

is equipped with Camera, Weighing system, Air Conditioning, Radio, Central greasing. The Hitachi Wheel Loader also has a CE marking. Do you want more information or do you want to try the Hitachi ZW220-5B at our yard? Please let us