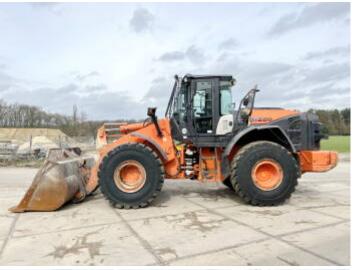

# Hitachi ZW220-5B

#### Algemeen

Type ZW220-5B

Location Veldhoven, Netherlands

First owner

Certificaat CE

HFLNEE50P00000173 Chassis nummer

> Available at Boss Machinery! This Hitachi

ZW220-5B Wheel Loader from 2014 has an engine power of 149 kW and counts 13288 operational hours. Bought from the first owner. The total weight of this Hitachi ZW220-5B is 18000 kg and the dimensions are

8.30 x 2.93 x 3.45.

Description Furthermore, this ZW220-5B

is equipped with Camera, Weighing system, Air Conditioning, Radio, Central greasing. The Hitachi Wheel Loader also has a CE marking. Do you want more information or do you want to try the Hitachi ZW220-5B at our yard? Please let us