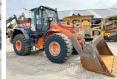

#### Algemeen

Type ZW220-5B

Location Veldhoven, Netherlands

First owner

Certificaat CE

HFLNEE50P00000173 Chassis nummer

> Available at Boss Machinery! This Hitachi

ZW220-5B Wheel Loader from 2014 has an engine power of 149 kW and counts 13288 operational hours. Bought from the first owner. The total weight of this Hitachi ZW220-5B is 18000 kg and the dimensions are

8.30 x 2.93 x 3.45.

Description Furthermore, this ZW220-5B

is equipped with Camera, Weighing system, Air Conditioning, Radio, Central greasing. The Hitachi Wheel Loader also has a CE marking. Do you want more information or do you want to try the Hitachi ZW220-5B at our yard? Please let us