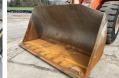

#### Algemeen

Type ZW220-5B

Location Veldhoven, Netherlands

First owner

Certificaat CE

HFLNEE50P00000173 Chassis nummer

> Available at Boss Machinery! This Hitachi

ZW220-5B Wheel Loader from 2014 has an engine power of 149 kW and counts 13288 operational hours. Bought from the first owner. The total weight of this Hitachi ZW220-5B is 18000 kg and the dimensions are

8.30 x 2.93 x 3.45.

Description Furthermore, this ZW220-5B

is equipped with Camera, Weighing system, Air Conditioning, Radio, Central greasing. The Hitachi Wheel Loader also has a CE marking. Do you want more information or do you want to try the Hitachi ZW220-5B at our yard? Please let us