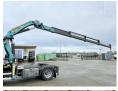

# DAF CF85.360 + Palfinger PK19000

#### Algemeen

CF85.360 + Palfinger Type

PK19000

Location Veldhoven, Netherlands

Dutch vehicle

Description

XLRTE85MC0E806952 Chassis nummer

> Available at Boss Machinery! This DAF CF85.360 + Palfinger PK19000 Truck from 2008 has an engine power of 265 kW and has 1178739 kilometres on the clock. Always worked in The