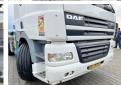

# DAF CF85.360 + Palfinger PK19000

#### Algemeen

CF85.360 + Palfinger Type

PK19000

Location Veldhoven, Netherlands

Dutch vehicle

Description

XLRTE85MC0E806952 Chassis nummer

> Available at Boss Machinery! This DAF CF85.360 + Palfinger PK19000 Truck from 2008 has an engine power of 265 kW and has 1178739 kilometres on the clock. Always worked in The