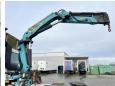

# DAF CF85.360 + Palfinger PK19000

#### Algemeen

CF85.360 + Palfinger Type

PK19000

Location Veldhoven, Netherlands

Dutch vehicle

Description

XLRTE85MC0E806952 Chassis nummer

> Available at Boss Machinery! This DAF CF85.360 + Palfinger PK19000 Truck from 2008 has an engine power of 265 kW and has 1178739 kilometres on the clock. Always worked in The