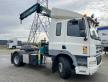

# DAF CF85.360 + Palfinger PK19000

#### Algemeen

CF85.360 + Palfinger Type

PK19000

Location Veldhoven, Netherlands

Dutch vehicle

Description

XLRTE85MC0E806952 Chassis nummer

> Available at Boss Machinery! This DAF CF85.360 + Palfinger PK19000 Truck from 2008 has an engine power of 265 kW and has 1178739 kilometres on the clock. Always worked in The