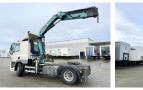

# DAF CF85.360 + Palfinger PK19000

#### Algemeen

CF85.360 + Palfinger Type

PK19000

Location Veldhoven, Netherlands

Dutch vehicle

Description

XLRTE85MC0E806952 Chassis nummer

> Available at Boss Machinery! This DAF CF85.360 + Palfinger PK19000 Truck from 2008 has an engine power of 265 kW and has 1178739 kilometres on the clock. Always worked in The