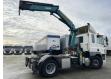

# DAF CF85.360 + Palfinger PK19000

#### Algemeen

CF85.360 + Palfinger Type

PK19000

Location Veldhoven, Netherlands

Dutch vehicle

Description

XLRTE85MC0E806952 Chassis nummer

> Available at Boss Machinery! This DAF CF85.360 + Palfinger PK19000 Truck from 2008 has an engine power of 265 kW and has 1178739 kilometres on the clock. Always worked in The