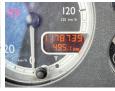

## € 24.500excl.

Year 2008 Reference number BC0188 1.178.739 Mileage

#### Algemeen

CF85.360 + Palfinger Type

PK19000

Location Veldhoven, Netherlands

Dutch vehicle

Description

XLRTE85MC0E806952 Chassis nummer

> Available at Boss Machinery! This DAF CF85.360 + Palfinger PK19000 Truck from 2008 has an engine power of 265 kW and has 1178739 kilometres on the clock. Always worked in The