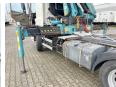

# DAF CF85.360 + Palfinger PK19000

#### Algemeen

CF85.360 + Palfinger Type

PK19000

Location Veldhoven, Netherlands

Dutch vehicle

Description

XLRTE85MC0E806952 Chassis nummer

> Available at Boss Machinery! This DAF CF85.360 + Palfinger PK19000 Truck from 2008 has an engine power of 265 kW and has 1178739 kilometres on the clock. Always worked in The