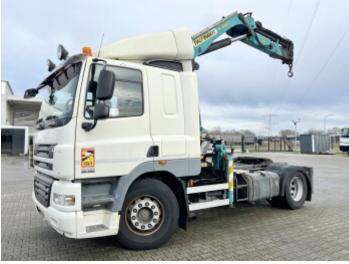

# DAF CF85.360 + Palfinger PK19000

#### Algemeen

CF85.360 + Palfinger Type

PK19000

Location Veldhoven, Netherlands

Dutch vehicle

Description

XLRTE85MC0E806952 Chassis nummer

> Available at Boss Machinery! This DAF CF85.360 + Palfinger PK19000 Truck from 2008 has an engine power of 265 kW and has 1178739 kilometres on the clock. Always worked in The