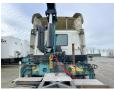

# DAF CF85.360 + Palfinger PK19000

#### Algemeen

CF85.360 + Palfinger Type

PK19000

Location Veldhoven, Netherlands

Dutch vehicle

Description

XLRTE85MC0E806952 Chassis nummer

> Available at Boss Machinery! This DAF CF85.360 + Palfinger PK19000 Truck from 2008 has an engine power of 265 kW and has 1178739 kilometres on the clock. Always worked in The