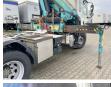

# DAF CF85.360 + Palfinger PK19000

#### Algemeen

CF85.360 + Palfinger Type

PK19000

Location Veldhoven, Netherlands

Dutch vehicle

Description

XLRTE85MC0E806952 Chassis nummer

> Available at Boss Machinery! This DAF CF85.360 + Palfinger PK19000 Truck from 2008 has an engine power of 265 kW and has 1178739 kilometres on the clock. Always worked in The