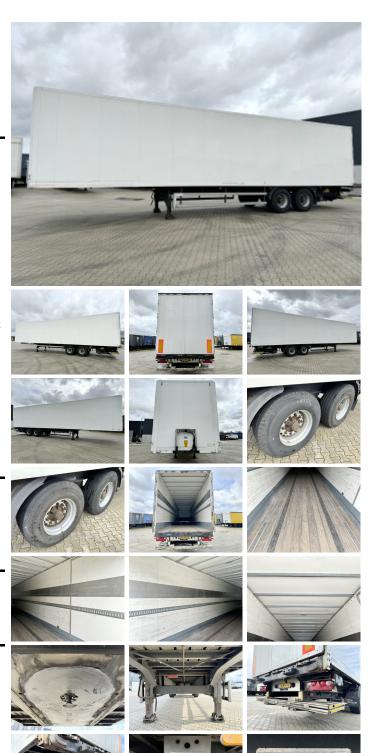

#### **Algemeen**

Type TO.2

Location Veldhoven, Netherlands

Dutch vehicle

Description

Chassis nummer XL9T0121807082381

Available at Boss Machinery! This Tracon TO.2 Trailer from 2008 has an engine power of - kW and counts 0 operational hours. Always worked in The Netherlands. The total weight

Netherlands. The total weight of this Tracon TO.2 is - kg and the dimensions are 14.00 x 2.56 x 4.00. Furthermore,

this TO.2 is equipped with . Do you want more

information or do you want to try the Tracon TO.2 at our yard? Please let us know.

#### Maten / Gewichten

Extra dimensions: Inside: 13.55 x 2.48 x 2.73

L\*W\*H: 14.00 x 2.56 x 4.00

### **Technische informatie**

Maximum load capacity: 30000