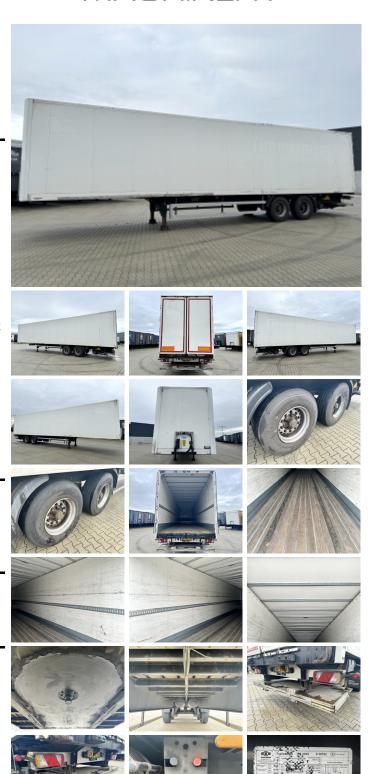

#### **Algemeen**

Type TO.2

Location Veldhoven, Netherlands

Dutch vehicle

Description

Chassis nummer XL9T0121807082383

Available at Boss Machinery! This Tracon TO.2 Trailer from 2008 has an engine power of - kW and counts 0 operational hours. Always worked in The Netherlands. The total weight

Netherlands. The total weight of this Tracon TO.2 is - kg and the dimensions are 14.00 x 2.56 x 4.00. Furthermore, this TO.2 is equipped with .

Do you want more

information or do you want to try the Tracon TO.2 at our yard? Please let us know.

#### Maten / Gewichten

Extra dimensions: Inside: 13.55 x 2.48 x 2.73

L\*W\*H: 14.00 x 2.56 x 4.00

### **Technische informatie**

Maximum load capacity: 30000