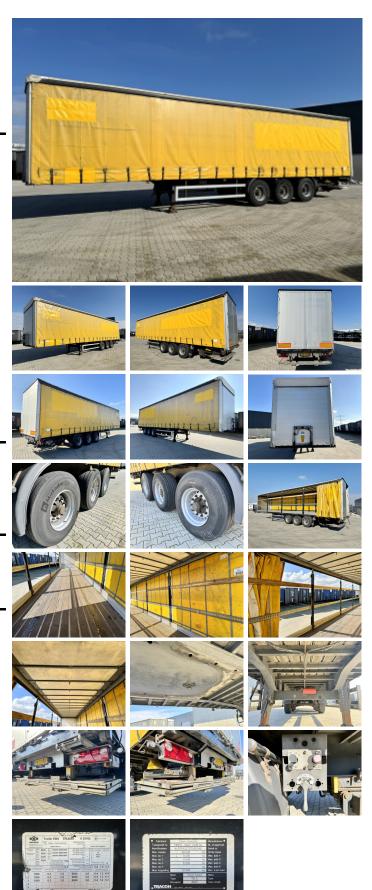

#### **Algemeen**

Description

Type TO.3

Location Veldhoven, Netherlands Chassis nummer XL9T0122707082249

> Available at Boss Machinery! This Tracon TO.3 Trailer from 2007 has an engine power of - kW and counts 0 operational hours. The total weight of this Tracon TO.3 is - kg and the dimensions are 13.90 x 2.55

dimensions are 13.90 x 2.55 x 4.00. Furthermore, this TO.3 is equipped with . Do you want more information or do you want to try the Tracon TO.3 at our yard? Please let us know.

#### Maten / Gewichten

L\*W\*H: 13.90 x 2.55 x 4.00 Extra dimensions: Inside: 13.65 x 2.48 x 2.73

### **Technische informatie**

Maximum load capacity: 39000