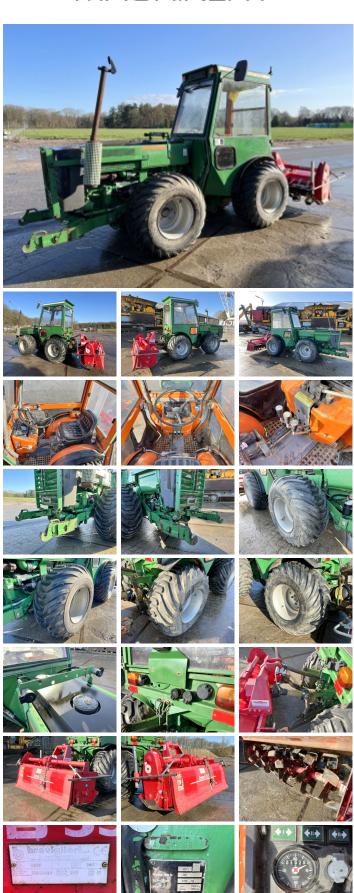

# Holder 411

# BUSS MACHINERY

## € 11.750excl.

Reference number Hours

BM005050 1.026

#### **Algemeen**

Description

411 Type

Location Veldhoven, Netherlands

Certificaat CE Chassis nummer 41120395

Available at Boss

Machinery! This Holder 411 Tractor from 0 has an engine power of - kW and counts 1026 operational hours. The total weight of this Holder

411 is 2700 kg kg and the dimensions are -. Furthermore, this 411 is equipped with . The Holder Tractor also has a CE marking. Do you want more information or do you want to try the Holder 411 at our yard? Please let us know.

Weight: 2700 kg

### **Technische informatie**

Drive configurations 4 x 4