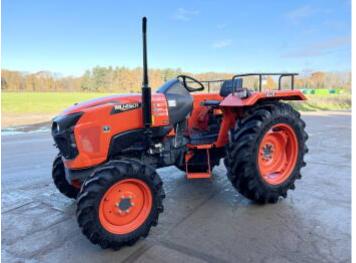

# Kubota MU4501 4WD **45HP**

2022 Year BM004614 Reference number

Hours

#### Algemeen

MU4501 4WD 45HP Type Location Veldhoven, Netherlands NOT FOR SALE IN EU / Certificaat

NO CE MARK

Available at Boss

Machinery! This Kubota MU4501 4WD 45HP Tractor from 2022 has an engine power of 34 kW and counts 2 operational hours. The total weight of this Kubota MU4501 4WD 45HP is 1970

kg and the dimensions are

3.20 x 1.88 x 1.70. Description Furthermore, this MU4501

4WD 45HP is equipped with PTO. The Kubota Tractor also has a NOT FOR SALE IN EU / NO CE MARK marking. Do you want more information or do you want to try the Kubota MU4501 4WĎ 45HP at our yard?