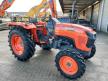

# Kubota MU4501 4WD **45HP**

2022 Year BM004614 Reference number

Hours

#### Algemeen

MU4501 4WD 45HP Type Location Veldhoven, Netherlands NOT FOR SALE IN EU / Certificaat

NO CE MARK

Available at Boss

Machinery! This Kubota MU4501 4WD 45HP Tractor from 2022 has an engine power of 34 kW and counts 2 operational hours. The total weight of this Kubota MU4501 4WD 45HP is 1970