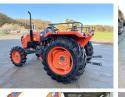

#### Algemeen

MU4501 4WD 45HP Type Location Veldhoven, Netherlands NOT FOR SALE IN EU / Certificaat

NO CE MARK

Available at Boss

Machinery! This Kubota MU4501 4WD 45HP Tractor from 2022 has an engine power of 34 kW and counts 2 operational hours. The total weight of this Kubota MU4501 4WD 45HP is 1970

kg and the dimensions are

3.20 x 1.88 x 1.70. Description Furthermore, this MU4501

4WD 45HP is equipped with PTO. The Kubota Tractor also has a NOT FOR SALE IN EU / NO CE MARK marking. Do you want more information or do you want to try the Kubota MU4501 4WĎ 45HP at our yard?