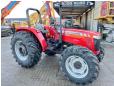

# Massey Ferguson 2635 75HP

### **Algemeen**

Description

Type 2635 4WD 75HP

Location Veldhoven, Netherlands
Certificaat NOT FOR SALE IN EU /
NO CE MARK

Available at Boss

Machinery! This Massey
Ferguson 2635 4WD 75HP
Tractor from 2022 has an
engine power of 55 kW and
counts 12 operational hours.
The total weight of this
Massey Ferguson 2635 4WD

75HP is 3490 kg and the dimensions are 4.12 x 2.10 x 2.40. Furthermore, this 2635

4WD 75HP is equipped with . The Massey Ferguson Tractor also has a NOT FOR SALE IN EU / NO CE MARK marking. Do you want more information or do you want to try the Massey Ferguson 2635 4WD 75HP at our yard? Please let us know.