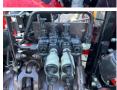

#### **Motor informatie**

Engine brand: Simpsons
Engine model: TSJ436
Cylinders: 4
Capacity in kW: 55