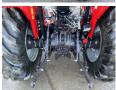

EU /
NO CE MARK

Available at Boss

Machinery! This Massey
Ferguson 2635 4WD 75HP
Tractor from 2022 has an
engine power of 55 kW and
counts 12 operational hours.
The total weight of this
Massey Ferguson 2635 4WD

75HP is 3490 kg and the dimensions are 4.12 x 2.10 x 2.40. Furthermore, this 2635

4WD 75HP is equipped with . The Massey Ferguson Tractor also has a NOT FOR SALE IN EU / NO CE MARK marking. Do you want more information or do you want to try the Massey Ferguson 2635 4WD 75HP at our yard? Please let us know.

# Maten / Gewichten

L\*W\*H: 4.12 x 2.10 x 2.40

Weight: 3490

#### **Technische informatie**

Fuel Tank: 85L Drive configurations 4WD

#### **Motor informatie**

Engine brand: Simpsons
Engine model: TSJ436
Cylinders: 4
Capacity in kW: 55

# Banden / Rupsen























 100%
 100%
 12.4 x 24

 100%
 100%
 18.4 x 30