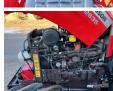

### **Algemeen**

Description

Type 2635 4WD 75HP

Location Veldhoven, Netherlands
Certificaat NOT FOR SALE IN EU /
NO CE MARK

Available at Boss

Machinery! This Massey
Ferguson 2635 4WD 75HP
Tractor from 2022 has an
engine power of 55 kW and
counts 12 operational hours.
The total weight of this
Massey Ferguson 2635 4WD

75HP is 3490 kg and the dimensions are 4.12 x 2.10 x 2.40. Furthermore, this 2635

4WD 75HP is equipped with . The Massey Ferguson Tractor also has a NOT FOR SALE IN EU / NO CE MARK marking. Do you want more information or do you want to try the Massey Ferguson 2635 4WD 75HP at our yard? Please let us know.