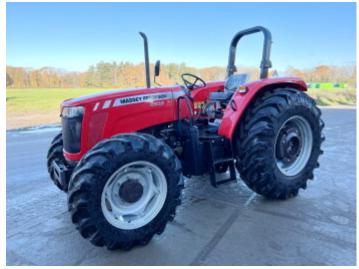

# Massey Ferguson 2635 75HP

### **Algemeen**

Description

Type 2635 4WD 75HP

Location Veldhoven, Netherlands
Certificaat NOT FOR SALE IN EU /
NO CE MARK

Available at Boss

Machinery! This Massey
Ferguson 2635 4WD 75HP
Tractor from 2022 has an
engine power of 55 kW and
counts 12 operational hours.
The total weight of this
Massey Ferguson 2635 4WD

75HP is 3490 kg and the dimensions are 4.12 x 2.10 x 2.40. Furthermore, this 2635

4WD 75HP is equipped with . The Massey Ferguson Tractor also has a NOT FOR SALE IN EU / NO CE MARK marking. Do you want more information or do you want to try the Massey Ferguson 2635 4WD 75HP at our yard? Please let us know.