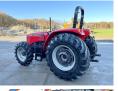

### **Algemeen**

Description

Type 2635 4WD 75HP

Location Veldhoven, Netherlands
Certificaat NOT FOR SALE IN EU /
NO CE MARK

Available at Boss

Machinery! This Massey
Ferguson 2635 4WD 75HP
Tractor from 2022 has an
engine power of 55 kW and
counts 12 operational hours.
The total weight of this
Massey Ferguson 2635 4WD

75HP is 3490 kg and the dimensions are 4.12 x 2.10 x 2.40. Furthermore, this 2635

4WD 75HP is equipped with . The Massey Ferguson Tractor also has a NOT FOR SALE IN EU / NO CE MARK marking. Do you want more information or do you want to try the Massey Ferguson 2635 4WD 75HP at our yard? Please let us know.