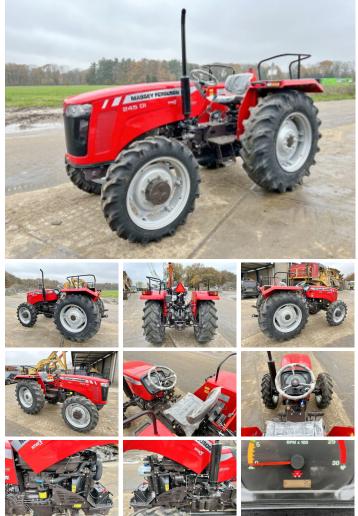

# Massey Ferguson Massey Ferguson 245 DI 4WD 46HP

## € 15.750excl.

Year Reference number Hours 2022 BM004647 3

Algemeen

Type Location Certificaat

Description

245 DI 4WD 46HP Veldhoven, Netherlands NOT FOR SALE IN EU / NO CE MARK Available at Boss Machinery! This Massey Ferguson 245 DI 4WD 46HP Tractor from 2022 has an engine power of 34 kW and counts 3 operational hours. The total weight of this Massey Ferguson 245 DI 4WD 46HP is 2375 kg and the dimensions are 3.60 x1.70 x 2.20. Furthermore, this 245 DI 4WD 46HP is equipped with . The Massey Ferguson Tractor also has a NOT FOR SALE IN EU / NO CE MARK marking. Do you want more information or do you want to try the Massey Ferguson 245 DI 4WD 46HP at our yard? Please let us know.