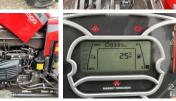

#### **Algemeen**

Description

Type 9500 Smart 4WD 58HP
Location Veldhoven, Netherlands
Certificaat NOT FOR SALE IN EU /

NO CE MARK

Available at Boss Machinery! This Massey Ferguson 9500 Smart 4WD 58HP Tractor from 2022 has an engine power of 43 kW and counts 3 operational hours. The total weight of this Massey Ferguson 9500 Smart 4WD 58HP is 2810 kg and the dimensions are 3.90 x

1.88 x 2.35. Furthermore, this 9500 Smart 4WD 58HP is equipped with PTO. The Massey Ferguson Tractor also has a NOT FOR SALE IN EU / NO CE MARK marking. Do you want more information or do you want to try the Massey Ferguson 9500 Smart 4WD 58HP at