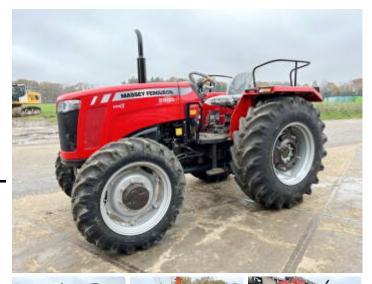

#### **Algemeen**

Description

Type 9500 Smart 4WD 58HP
Location Veldhoven, Netherlands
Certificaat NOT FOR SALE IN EU /

NO CE MARK

Available at Boss Machinery! This Massey Ferguson 9500 Smart 4WD 58HP Tractor from 2022 has an engine power of 43 kW and counts 3 operational hours. The total weight of this Massey Ferguson 9500 Smart 4WD 58HP is 2810 kg and the dimensions are 3.90 x

1.88 x 2.35. Furthermore, this 9500 Smart 4WD 58HP is equipped with PTO. The Massey Ferguson Tractor also has a NOT FOR SALE IN EU / NO CE MARK marking. Do you want more information or do you want to try the Massey Ferguson 9500 Smart 4WD 58HP at