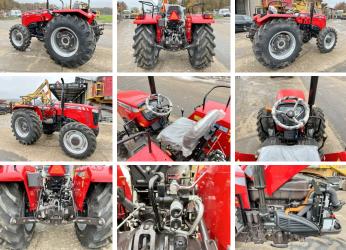

#### **Algemeen**

Description

Type 9500 Smart 4WD 58HP
Location Veldhoven, Netherlands
Certificaat NOT FOR SALE IN EU /

NO CE MARK

Available at Boss Machinery! This Massey Ferguson 9500 Smart 4WD 58HP Tractor from 2022 has an engine power of 43 kW and counts 3 operational hours. The total weight of this Massey Ferguson 9500 Smart 4WD 58HP is 2810 kg and the dimensions are 3.90 x

1.88 x 2.35. Furthermore, this 9500 Smart 4WD 58HP is equipped with PTO. The Massey Ferguson Tractor also has a NOT FOR SALE IN EU / NO CE MARK marking. Do you want more information or do you want to try the Massey Ferguson 9500 Smart 4WD 58HP at