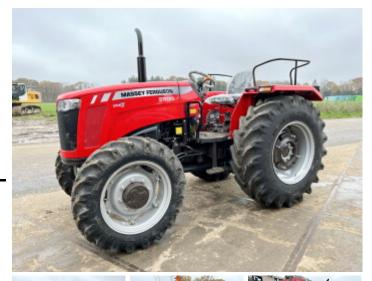

# Massey Ferguson 9500 Smart 4WD

#### **Algemeen**

Description

Type 9500 Smart 4WD 58HP
Location Veldhoven, Netherlands
Certificaat NOT FOR SALE IN EU /

NO CE MARK

Available at Boss Machinery! This Massey Ferguson 9500 Smart 4WD 58HP Tractor from 2022 has an engine power of 43 kW and counts 3 operational hours. The total weight of this Massey Ferguson 9500 Smart 4WD 58HP is 2810 kg and the dimensions are 3.90 x