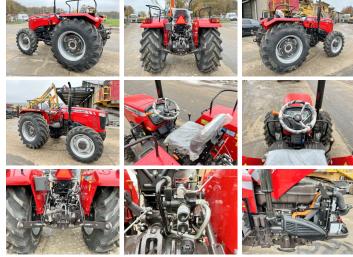

#### **Algemeen**

Description

Type 9500 Smart 4WD 58HP
Location Veldhoven, Netherlands
Certificaat NOT FOR SALE IN EU /

NO CE MARK

Available at Boss Machinery! This Massey Ferguson 9500 Smart 4WD 58HP Tractor from 2022 has an engine power of 43 kW and counts 3 operational hours. The total weight of this Massey Ferguson 9500 Smart 4WD 58HP is 2810 kg and the dimensions are 3.90 x

1.88 x 2.35. Furthermore, this 9500 Smart 4WD 58HP is equipped with PTO. The Massey Ferguson Tractor also has a NOT FOR SALE IN EU / NO CE MARK marking. Do you want more information or do you want to try the Massey Ferguson 9500 Smart 4WD 58HP at our yard? Please let us know.