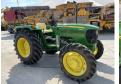

# John Deere 5310

# Algemeen

Description

Type 5310 4WD - 55hp Location Veldhoven, Netherlands NOT FOR SALE IN EU / Certificaat NO CE MARK

Available at Boss

Machinery! This John Deere 5310 4WD - 55hp Tractor from 2022 has an engine power of 42 kW and counts 2 operational hours. The total weight of this John Deere 5310 4WD - 55hp is 2110 kg and the dimensions are 3.55 x 1.90 x 1.75. Furthermore, this