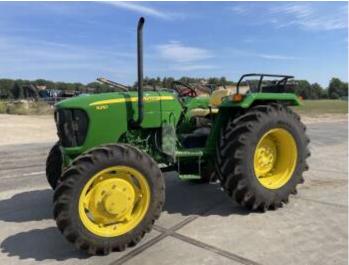

# John Deere 5310

# Algemeen

Description

Type 5310 4WD - 55hp Location Veldhoven, Netherlands NOT FOR SALE IN EU / Certificaat NO CE MARK

Available at Boss

Machinery! This John Deere 5310 4WD - 55hp Tractor from 2022 has an engine power of 42 kW and counts 2 operational hours. The total weight of this John Deere 5310 4WD - 55hp is 2110 kg and the dimensions are 3.55 x 1.90 x 1.75. Furthermore, this