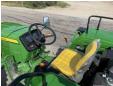

# Algemeen

Description

Type 5310 4WD - 55hp Location Veldhoven, Netherlands NOT FOR SALE IN EU / Certificaat NO CE MARK

Available at Boss

Machinery! This John Deere 5310 4WD - 55hp Tractor from 2022 has an engine power of 42 kW and counts 2 operational hours. The total weight of this John Deere 5310 4WD - 55hp is 2110 kg and the dimensions are 3.55 x 1.90 x 1.75. Furthermore, this