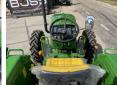

# Algemeen

Description

Type 5310 4WD - 55hp Location Veldhoven, Netherlands NOT FOR SALE IN EU / Certificaat NO CE MARK

Available at Boss

Machinery! This John Deere 5310 4WD - 55hp Tractor from 2022 has an engine power of 42 kW and counts 2 operational hours. The total weight of this John Deere 5310 4WD - 55hp is 2110 kg and the dimensions are 3.55 x 1.90 x 1.75. Furthermore, this