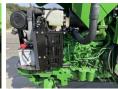

#### Motor informatie

Engine brand: John Deere

Cylinders: 3

Turbo

Capacity in kW: 42