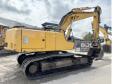

Machinery! This Liebherr R934C Excavator from 2008 has an engine power of 150 kW and counts 12191 operational hours. Always worked in The Netherlands. The total weight of this Liebherr R934C is 31000 kg and the dimensions are 10 50