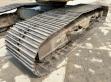

### **Banden / Rupsen**

 Plate %
 60

 Sprocket %
 70

 Chain %
 50

 Plate width:
 90