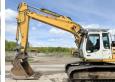

# Liebherr R934C

 Year
 2008

 Reference number
 BM005801

 Hours
 12.191

Machinery! This Liebherr R934C Excavator from 2008 has an engine power of 150 kW and counts 12191 operational hours. Always worked in The Netherlands. The total weight of this Liebherr R934C is 31000 kg and the dimensions are 10 50