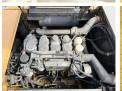

### **Motor informatie**

Engine brand: Liebherr
Engine model: D934L
Cylinders: 4
Capacity in kW: 150