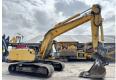

Machinery! This Liebherr R934C Excavator from 2008 has an engine power of 150 kW and counts 12191 operational hours. Always worked in The Netherlands. The total weight of this Liebherr R934C is 31000 kg and the dimensions are 10 50