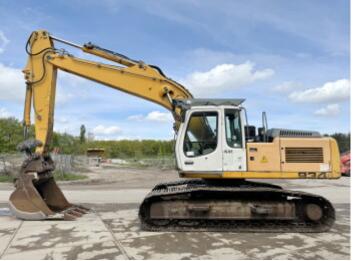

# Liebherr R934C

 Year
 2008

 Reference number
 BM005801

 Hours
 12.191

### **Algemeen**

Type R934C

Location Veldhoven, Netherlands

Dutch vehicle Certificaat

Description

Chassis nummer WLH209188JZ022382

Available at Boss

CE + EPA

Machinery! This Liebherr R934C Excavator from 2008 has an engine power of 150 kW and counts 12191 operational hours. Always worked in The Netherlands. The total weight of this Liebherr R934C is 31000 kg and the dimensions are 10 50