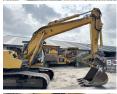

# Liebherr R934C

 Year
 2008

 Reference number
 BM005801

 Hours
 12.191

Machinery! This Liebherr R934C Excavator from 2008 has an engine power of 150 kW and counts 12191 operational hours. Always worked in The Netherlands. The total weight of this Liebherr R934C is 31000 kg and the dimensions are 10 50