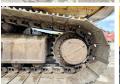

### **Banden / Rupsen**

 Plate %
 60

 Sprocket %
 70

 Chain %
 50

 Plate width:
 90