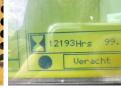

# Liebherr R934C

 Year
 2008

 Reference number
 BM005801

 Hours
 12.191

Machinery! This Liebherr R934C Excavator from 2008 has an engine power of 150 kW and counts 12191 operational hours. Always worked in The Netherlands. The total weight of this Liebherr R934C is 31000 kg and the dimensions are 10 50