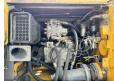

### **Motor informatie**

Engine brand: Liebherr
Engine model: D934L
Cylinders: 4
Capacity in kW: 150