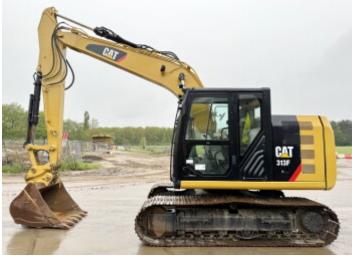

#### Algemeen

Description

Type 313FL

Location Veldhoven, Netherlands

Certificaat CE + EPA

Chassis nummer CAT0313FLNLG10073

Available at Boss

Machinery! This Caterpillar 313FL Excavator from 2017 has an engine power of 75 kW and counts 6710 operational hours. The total weight of this Caterpillar 313FL is 14200 kg and the dimensions are 7.65 x 2.70 x

3.15. Furthermore, this 313FL is equipped with Radio, Heated Seat(s), Air Conditioning, Camera, Extra hydraulic function, Hammer function. The Caterpillar Excavator also has a CE + EPA marking. Do you want