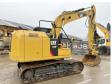

#### Algemeen

Description

Type 313FL

Location Veldhoven, Netherlands

Certificaat CE + EPA

Chassis nummer CAT0313FLNLG10073

Available at Boss

Machinery! This Caterpillar 313FL Excavator from 2017 has an engine power of 75 kW and counts 6710 operational hours. The total weight of this Caterpillar 313FL is 14200 kg and the dimensions are 7.65 x 2.70 x