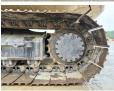

Boss

Machinery! This Caterpillar 313FL Excavator from 2017 has an engine power of 75 kW and counts 6710 operational hours. The total weight of this Caterpillar 313FL is 14200 kg and the dimensions are 7.65 x 2.70 x

3.15. Furthermore, this 313FL is equipped with Radio, Heated Seat(s), Air Conditioning, Camera, Extra hydraulic function, Hammer function. The Caterpillar Excavator also has a CE + EPA marking. Do you want

more information or do you want to try the Caterpillar 313FL at our yard? Please let us know.

#### Maten / Gewichten

L\*W\*H: 7.65 x 2.70 x 3.15

Weight: 14200

### **Motor informatie**

Engine brand: Caterpillar Engine model: C4.4 Capacity in kW: 75

#### **Banden / Rupsen**

Plate % 50 70 Sprocket % Chain % 50 Plate width: 70

## **Opties**











































Radio
Heated Seat(s)
Air Conditioning
Camera
Extra hydraulic function
Hammer function