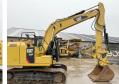

#### Algemeen

Description

Type 313FL

Location Veldhoven, Netherlands

Certificaat CE + EPA

Chassis nummer CAT0313FLNLG10073

Available at Boss

Machinery! This Caterpillar 313FL Excavator from 2017 has an engine power of 75 kW and counts 6710 operational hours. The total weight of this Caterpillar 313FL is 14200 kg and the dimensions are 7.65 x 2.70 x