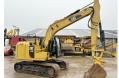

#### Algemeen

Description

Type 313FL

Location Veldhoven, Netherlands

Certificaat CE + EPA

Chassis nummer CAT0313FLNLG10073

Available at Boss

Machinery! This Caterpillar 313FL Excavator from 2017 has an engine power of 75 kW and counts 6710 operational hours. The total weight of this Caterpillar 313FL is 14200 kg and the dimensions are 7.65 x 2.70 x