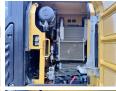

### **Motor informatie**

Engine brand: Caterpillar Engine model: C4.4 Capacity in kW: 75