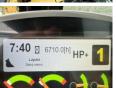

# Caterpillar 313FL

Year 2017

Reference number BM005788 Hours 6.710

#### Algemeen

Description

Type 313FL

Location Veldhoven, Netherlands

Certificaat CE + EPA

Chassis nummer CAT0313FLNLG10073

Available at Boss

Machinery! This Caterpillar 313FL Excavator from 2017 has an engine power of 75 kW and counts 6710 operational hours. The total weight of this Caterpillar 313FL is 14200 kg and the dimensions are 7.65 x 2.70 x