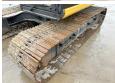

t Boss

Machinery! This Caterpillar 313FL Excavator from 2017 has an engine power of 75 kW and counts 6710 operational hours. The total weight of this Caterpillar 313FL is 14200 kg and the dimensions are 7.65 x 2.70 x

3.15. Furthermore, this 313FL is equipped with Radio, Heated Seat(s), Air Conditioning, Camera, Extra hydraulic function, Hammer function. The Caterpillar Excavator also has a CE + EPA marking. Do you want

more information or do you want to try the Caterpillar 313FL at our yard? Please let us know.

#### Maten / Gewichten

L\*W\*H: 7.65 x 2.70 x 3.15

Weight: 14200

### **Motor informatie**

Engine brand: Caterpillar Engine model: C4.4 Capacity in kW: 75

#### **Banden / Rupsen**

Plate % 50 70 Sprocket % Chain % 50 Plate width: 70

## **Opties**











































Radio
Heated Seat(s)
Air Conditioning
Camera
Extra hydraulic function
Hammer function