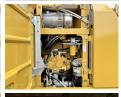

### **Motor informatie**

Engine brand: Caterpillar Engine model: C4.4 Capacity in kW: 75