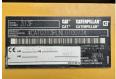

#### Algemeen

Description

Type 313FL

Location Veldhoven, Netherlands

Certificaat CE + EPA

Chassis nummer CAT0313FLNLG10073

Available at Boss

Machinery! This Caterpillar 313FL Excavator from 2017 has an engine power of 75 kW and counts 6710 operational hours. The total weight of this Caterpillar 313FL is 14200 kg and the dimensions are 7.65 x 2.70 x

### **Motor informatie**

Engine brand: Caterpillar Engine model: C4.4 Capacity in kW: 75