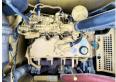

### **Motor informatie**

Engine brand: Caterpillar Engine model: C4.4 Capacity in kW: 75