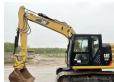

#### Algemeen

Description

Type 313FL

Location Veldhoven, Netherlands

Certificaat CE + EPA

Chassis nummer CAT0313FLNLG10073

Available at Boss

Machinery! This Caterpillar 313FL Excavator from 2017 has an engine power of 75 kW and counts 6710 operational hours. The total weight of this Caterpillar 313FL is 14200 kg and the dimensions are 7.65 x 2.70 x