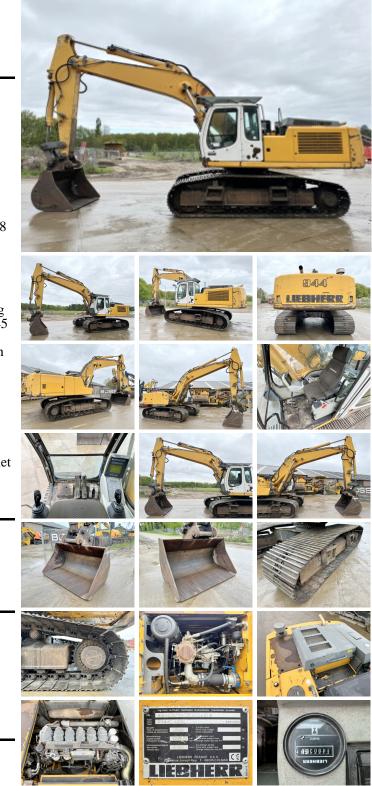

# Liebherr R944C

Year Reference number Hours 2008 BM005799 14.603

CE + EPA

# Algemeen

Type Location Dutch vehicle Certificaat Chassis nummer R944C Veldhoven, Netherlands

WLH2079CZ022601 Available at Boss Machinery! This Liebherr R944C Excavator from 2008 has an engine power of 190 kW and counts 14603 operational hours. Always worked in The Netherlands. The total weight of this Liebherr R944C is 43300 kg and the dimensions are 11.45x 3.51 x 3.68. Furthermore, this R944C is equipped with Extra hydraulic function, Hammer function, Central greasing. The Liebherr Excavator also has a CE + EPA marking. Do you want more information or do you want to try the Liebherr R944C at our yard? Please let us know.

Description

#### Maten / Gewichten

L\*W\*H: Weight: 11.45 x 3.51 x 3.68 43300

#### **Motor informatie**

Engine brand: Engine model: Turbo Capacity in kW:

# Liebherr D936L

190

apacity in kW:

### Banden / Rupsen

| Plate %      |  |
|--------------|--|
| Sprocket %   |  |
| Chain %      |  |
| Plate width: |  |
|              |  |

# Opties

Extra hydraulic function

Hammer function Central greasing