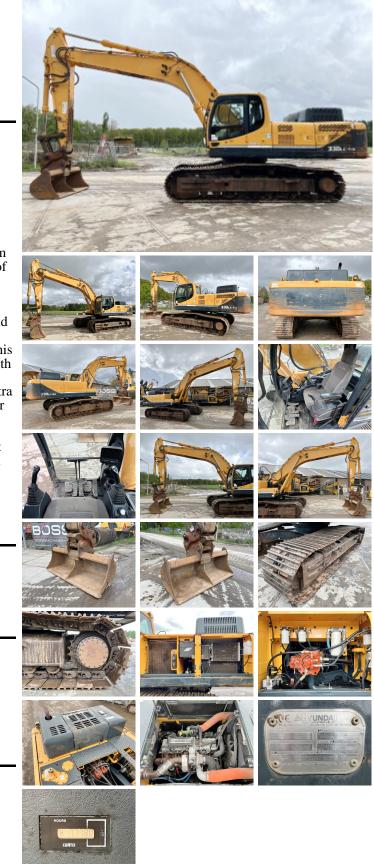

#### Algemeen

Type Location Certificaat Chassis nummer

Description

R330LC-9A Veldhoven, Netherlands CE + EPAHHKHZ902HF0000253 Available at Boss Machinery! This Hyundai R330LC-9A Excavator from 2015 has an engine power of 199 kW and counts 7776 operational hours. The total weight of this Hyundai R330LC-9A is 33600 kg and the dimensions are 11.50 x 3.39 x 3.45. Furthermore, this R330LC-9A is equipped with Air Conditioning, Heated Seat(s), Radio, Čamera, Extra hydraulic function, Hammer function. The Hyundai Excavator also has a CE + EPA marking. Do you want more information or do you want to try the Hyundai R330LC-9A at our yard? Please let us know.

#### Maten / Gewichten

| Weight: | 33600               |
|---------|---------------------|
| L*W*H:  | 11.50 x 3.39 x 3.45 |

#### **Motor informatie**

| Engine brand:   |
|-----------------|
| Engine model:   |
| Turbo           |
| Capacity in kW: |

Cummins QSL9

199

#### Banden / Rupsen

| Chain %      | 60 |
|--------------|----|
| Plate %      | 70 |
| Sprocket %   | 60 |
| Plate width: | 70 |

### Opties

Air Conditioning Heated Seat(s) Radio Camera Extra hydraulic function Hammer function