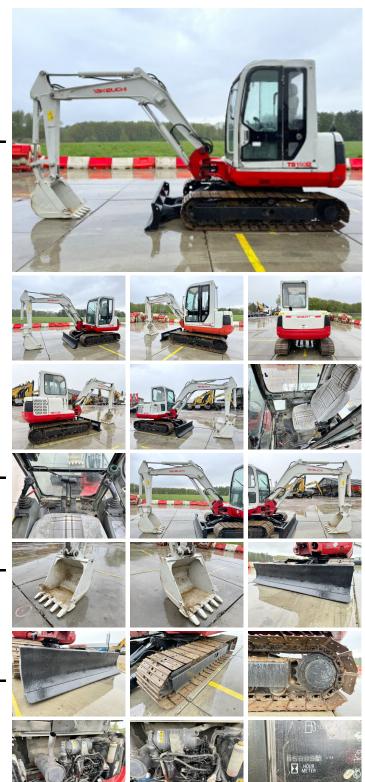

#### **Algemeen**

Description

Type TB150S

Location Veldhoven, Netherlands

Chassis nummer 14519350

Available at Boss

Machinery! This Takeuchi TB150S Excavator from 2008 has an engine power of 27 kW and counts 5889 operational hours. The total weight of this Takeuchi TB150S is 4740 kg and the

dimensions are 5.60 x 1.83 x 2.60. Furthermore, this TB150S is equipped with Extra hydraulic function. Do you want more information or do you want to try the

or do you want to try the Takeuchi TB150S at our yard? Please let us know.

L\*W\*H: 5.60 x 1.83 x 2.60

Weight: 4740

### **Motor informatie**

Engine brand: Yanmar

Engine model: 4TNV88-QTBC

Capacity in kW: 27