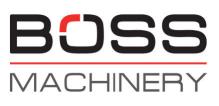

#### Algemeen

Type Location Dutch vehicle Certificaat Chassis nummer

Description

SV08 (NEW) Veldhoven, Netherlands

CE YMRSV08YHPCJ1F273

Available at Boss Machinery! This Yanmar SV08 (NEW) Excavator from 2023 has an engine power of 8 kW and counts 3 operational hours. Always worked in The Netherlands. The total weight of this Yanmar SV08 (NEW) is 1035 kg and the dimensions are 3.15 x 0.75 x 1.55. Furthermore, this SV08 (NEW) is equipped with Extra hydraulic function, Hammer function. The Yanmar Excavator also has a CE marking. Do you want more information or do you want to try the Yanmar ŠV08 (NEW) at our yard? Please let us know.

#### Maten / Gewichten

L\*W\*H: Weight: 3.15 x 0.75 x 1.55 1035

#### **Motor informatie**

Engine brand: Engine model: Capacity in kW: Perkins 402J-05 8

### **Opties**

Extra hydraulic function

Hammer function