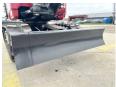

Yanmar SV08 (NEW) is 1035 kg and the dimensions are 3.15 x 0.75 x 1.55.

Furthermore, this SV08 (NEW) is equipped with Extra hydraulic function, Hammer function. The Yanmar Excavator also has a CE marking. Do you want more information or do you want to try the Yanmar SV08 (NEW) at our yard? Please

Plate % 100 Sprocket % 100

**Opties** 

Extra hydraulic function

Hammer function