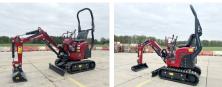

Certificaat CE

Chassis nummer YMRSV08YCPCJ1F297

Available at Boss Machinery! This Yanmar SV08 (NEW) Excavator from 2023 has an engine power of 8 kW and counts 3 operational hours. Always worked in The Netherlands. The total weight of this

Yanmar SV08 (NEW) is 1035 kg and the dimensions are 3.15 x 0.75 x 1.55.

Furthermore, this SV08 (NEW) is equipped with Extra hydraulic function, Hammer function. The Yanmar Excavator also has a CE marking. Do you want more information or do you want to try the Yanmar SV08 (NEW) at our yard? Please