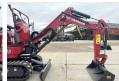

## Yanmar SV08 (NEW)

Year 2023 Reference number BM005811

Hours 3

**Algemeen** 

Type SV08 (NEW)

Location Veldhoven, Netherlands

Dutch vehicle

Description

Certificaat CE

Chassis nummer YMRSV08YCPCJ1F297

Available at Boss Machinery! This Yanmar SV08 (NEW) Excavator from 2023 has an engine power of 8 kW and counts 3 operational hours. Always worked in The Netherlands. The total weight of this

Yanmar SV08 (NEW) is 1035 kg and the dimensions are 3.15 x 0.75 x 1.55.

Furthermore, this SV08 (NEW) is equipped with Extra hydraulic function, Hammer function. The Yanmar Excavator also has a CE marking. Do you want more information or do you want to try the Yanmar SV08 (NEW) at our yard? Please