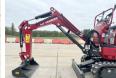

## Yanmar SV08 (NEW)

Year 2023 Reference number BM005811

Hours 3

**Algemeen** 

Type SV08 (NEW)

Location Veldhoven, Netherlands

Dutch vehicle

Description

Certificaat CE

Chassis nummer YMRSV08YCPCJ1F297

Available at Boss Machinery! This Yanmar SV08 (NEW) Excavator from 2023 has an engine power of 8 kW and counts 3 operational hours. Always worked in The Netherlands. The total weight of this

Yanmar SV08 (NEW) is 1035 kg and the dimensions are 3.15 x 0.75 x 1.55.

Furthermore, this SV08 (NEW) is equipped with Extra hydraulic function, Hammer function. The Yanmar Excavator also has a CE marking. Do you want more information or do you want to try the Yanmar SV08 (NEW) at our yard? Please