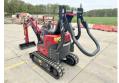

Certificaat CE

Chassis nummer YMRSV08YCPCJ1F297

Available at Boss Machinery! This Yanmar SV08 (NEW) Excavator from 2023 has an engine power of 8 kW and counts 3 operational hours. Always worked in The Netherlands. The total weight of this

Yanmar SV08 (NEW) is 1035 kg and the dimensions are 3.15 x 0.75 x 1.55.

Furthermore, this SV08 (NEW) is equipped with Extra hydraulic function, Hammer function. The Yanmar Excavator also has a CE marking. Do you want more information or do you want to try the Yanmar SV08 (NEW) at our yard? Please