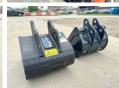

Yanmar SV08 (NEW) is 1035 kg and the dimensions are 3.15 x 0.75 x 1.55.

Furthermore, this SV08 (NEW) is equipped with Extra hydraulic function, Hammer function. The Yanmar Excavator also has a CE marking. Do you want more information or do you want to try the Yanmar SV08 (NEW) at our yard? Please

Plate % 100 Sprocket % 100

**Opties** 

Extra hydraulic function

Hammer function