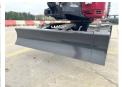

Yanmar SV08 (NEW) is 1035 kg and the dimensions are 3.15 x 0.75 x 1.55.

Furthermore, this SV08 (NEW) is equipped with Extra hydraulic function, Hammer function. The Yanmar Excavator also has a CE marking. Do you want more information or do you want to try the Yanmar SV08 (NEW) at our yard? Please

Plate % 100 Sprocket % 100

**Opties** 

Extra hydraulic function

Hammer function