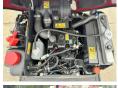

let us know.

Maten / Gewichten

L\*W\*H: 3.15 x 0.75 x 1.55

Weight: 1035

**Motor informatie** 

Engine brand: Perkins Engine model: 402J-05

Capacity in kW: 8

**Banden / Rupsen** 