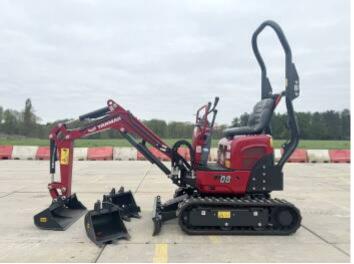

Certificaat CE

Chassis nummer YMRSV08YCPCJ1F297

Available at Boss Machinery! This Yanmar SV08 (NEW) Excavator from 2023 has an engine power of 8 kW and counts 3 operational hours. Always worked in The Netherlands. The total weight of this

Yanmar SV08 (NEW) is 1035 kg and the dimensions are 3.15 x 0.75 x 1.55.

Furthermore, this SV08 (NEW) is equipped with Extra hydraulic function, Hammer function. The Yanmar Excavator also has a CE marking. Do you want more information or do you want to try the Yanmar SV08 (NEW) at our yard? Please