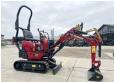

## Yanmar SV08 (NEW)

Year 2023 Reference number BM005811

Hours 3

**Algemeen** 

Type SV08 (NEW)

Location Veldhoven, Netherlands

Dutch vehicle

Description

Certificaat CE

Chassis nummer YMRSV08YCPCJ1F297

Available at Boss Machinery! This Yanmar SV08 (NEW) Excavator from 2023 has an engine power of 8 kW and counts 3 operational hours. Always worked in The Netherlands. The total weight of this

Yanmar SV08 (NEW) is 1035 kg and the dimensions are 3.15 x 0.75 x 1.55.

Furthermore, this SV08 (NEW) is equipped with Extra hydraulic function, Hammer function. The Yanmar Excavator also has a CE marking. Do you want more information or do you want to try the Yanmar SV08 (NEW) at our yard? Please