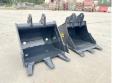

Yanmar SV08 (NEW) is 1035 kg and the dimensions are 3.15 x 0.75 x 1.55.

Furthermore, this SV08 (NEW) is equipped with Extra hydraulic function, Hammer function. The Yanmar Excavator also has a CE marking. Do you want more information or do you want to try the Yanmar SV08 (NEW) at our yard? Please

Plate % 100 Sprocket % 100

**Opties** 

Extra hydraulic function

Hammer function