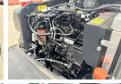

let us know.

Maten / Gewichten

L\*W\*H: 3.15 x 0.75 x 1.55

Weight: 1035

**Motor informatie** 

Engine brand: Perkins Engine model: 402J-05

Capacity in kW: 8

**Banden / Rupsen** 