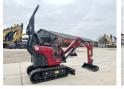

## Yanmar SV08 (NEW)

Year 2023 Reference number BM005811

Hours 3

**Algemeen** 

Type SV08 (NEW)

Location Veldhoven, Netherlands

Dutch vehicle

Description

Certificaat CE

Chassis nummer YMRSV08YCPCJ1F297

Available at Boss Machinery! This Yanmar SV08 (NEW) Excavator from 2023 has an engine power of 8 kW and counts 3 operational hours. Always worked in The Netherlands. The total weight of this

Yanmar SV08 (NEW) is 1035 kg and the dimensions are 3.15 x 0.75 x 1.55.

Furthermore, this SV08 (NEW) is equipped with Extra hydraulic function, Hammer function. The Yanmar Excavator also has a CE marking. Do you want more information or do you want to try the Yanmar SV08 (NEW) at our yard? Please