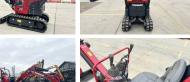

Certificaat CE

Chassis nummer YMRSV08YENCJ1E980

Available at Boss Machinery! This Yanmar SV08 (NEW) Excavator from 2023 has an engine power of 8 kW and counts 3 operational hours. Always worked in The Netherlands.

The total weight of this Yanmar SV08 (NEW) is 1035 kg and the dimensions are 3.15 x 0.75 x 1.55.

Furthermore, this SV08 (NEW) is equipped with Extra hydraulic function, Hammer function. The Yanmar Excavator also has a CE marking. Do you want more information or do you want to try the Yanmar SV08 (NEW) at our yard? Please

let us know.

Maten / Gewichten

L\*W\*H: 3.15 x 0.75 x 1.55

Weight: 1035

**Motor informatie** 

Engine brand: Perkins
Engine model: 402J-05

Capacity in kW: 8

Banden / Rupsen

Plate % 100 Sprocket % 100

**Opties** 

Extra hydraulic function

Hammer function