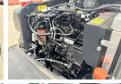

let us know.

Maten / Gewichten

L\*W\*H: 3.15 x 0.75 x 1.55

Weight: 1035

**Motor informatie** 

Engine brand: Perkins
Engine model: 402J-05

Capacity in kW: 8

Banden / Rupsen