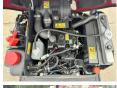

let us know.

Maten / Gewichten

L\*W\*H: 3.15 x 0.75 x 1.55

Weight: 1035

**Motor informatie** 

Engine brand: Perkins
Engine model: 402J-05

Capacity in kW: 8

Banden / Rupsen