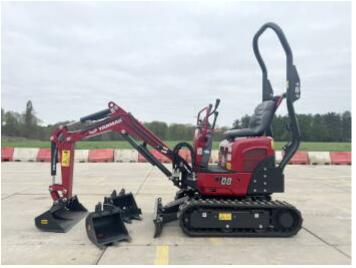

Certificaat CE

Chassis nummer YMRSV08YENCJ1E980

Available at Boss Machinery! This Yanmar SV08 (NEW) Excavator from 2023 has an engine power of 8 kW and counts 3 operational hours. Always worked in The Netherlands.

The total weight of this Yanmar SV08 (NEW) is 1035 kg and the dimensions are 3.15 x 0.75 x 1.55.

Furthermore, this SV08 (NEW) is equipped with Extra hydraulic function, Hammer function. The Yanmar Excavator also has a CE marking. Do you want more information or do you want to try the Yanmar SV08 (NEW) at our yard? Please

let us know.

Maten / Gewichten

L\*W\*H: 3.15 x 0.75 x 1.55

Weight: 1035

**Motor informatie** 

Engine brand: Perkins
Engine model: 402J-05

Capacity in kW: 8

Banden / Rupsen

Plate % 100 Sprocket % 100

**Opties** 

Extra hydraulic function

Hammer function