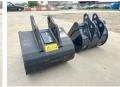

## Yanmar SV08 (NEW)

Year 2023 Reference number BM005810

Hours 3

**Algemeen** 

Type SV08 (NEW)

Location Veldhoven, Netherlands

Dutch vehicle

Description

Certificaat CE

Chassis nummer YMRSV08YENCJ1E980

Available at Boss Machinery! This Yanmar SV08 (NEW) Excavator from 2023 has an engine power of 8 kW and counts 3 operational hours. Always worked in The Netherlands.