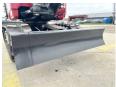

The total weight of this Yanmar SV08 (NEW) is 1035 kg and the dimensions are 3.15 x 0.75 x 1.55.

Furthermore, this SV08 (NEW) is equipped with Extra hydraulic function, Hammer function. The Yanmar Excavator also has a CE marking. Do you want more information or do you want to try the Yanmar SV08 (NEW) at our yard? Please