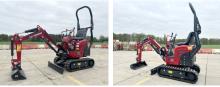

Certificaat CE

Chassis nummer YMRSV08YENCJ1E980

Available at Boss Machinery! This Yanmar SV08 (NEW) Excavator from 2023 has an engine power of 8 kW and counts 3 operational hours. Always worked in The Netherlands.

The total weight of this Yanmar SV08 (NEW) is 1035 kg and the dimensions are 3.15 x 0.75 x 1.55.

Furthermore, this SV08 (NEW) is equipped with Extra hydraulic function, Hammer function. The Yanmar Excavator also has a CE marking. Do you want more information or do you want to try the Yanmar SV08 (NEW) at our yard? Please

let us know.

Maten / Gewichten

L\*W\*H: 3.15 x 0.75 x 1.55

Weight: 1035

**Motor informatie** 

Engine brand: Perkins
Engine model: 402J-05

Capacity in kW: 8

Banden / Rupsen

Plate % 100 Sprocket % 100

**Opties** 

Extra hydraulic function

Hammer function