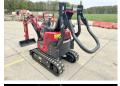

## Yanmar SV08 (NEW)

Year 2023 Reference number BM005810

Hours 3

**Algemeen** 

Type SV08 (NEW)

Location Veldhoven, Netherlands

Dutch vehicle

Description

Certificaat CE

Chassis nummer YMRSV08YENCJ1E980

Available at Boss Machinery! This Yanmar SV08 (NEW) Excavator from 2023 has an engine power of 8 kW and counts 3 operational hours. Always worked in The Netherlands.

The total weight of this Yanmar SV08 (NEW) is 1035 kg and the dimensions are 3.15 x 0.75 x 1.55.

Furthermore, this SV08 (NEW) is equipped with Extra hydraulic function, Hammer function. The Yanmar Excavator also has a CE marking. Do you want more information or do you want to try the Yanmar SV08 (NEW) at our yard? Please