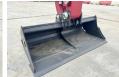

Certificaat CE

Chassis nummer YMRSV08YENCJ1E980

Available at Boss Machinery! This Yanmar SV08 (NEW) Excavator from 2023 has an engine power of 8 kW and counts 3 operational hours. Always worked in The Netherlands.

The total weight of this Yanmar SV08 (NEW) is 1035 kg and the dimensions are 3.15 x 0.75 x 1.55.

Furthermore, this SV08 (NEW) is equipped with Extra hydraulic function, Hammer function. The Yanmar Excavator also has a CE marking. Do you want more information or do you want to try the Yanmar SV08 (NEW) at our yard? Please