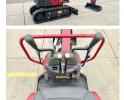

## Yanmar SV08 (NEW)

Year 2023 Reference number BM005810

Hours 3

**Algemeen** 

Type SV08 (NEW)

Location Veldhoven, Netherlands

Dutch vehicle

Description

Certificaat CE

Chassis nummer YMRSV08YENCJ1E980

Available at Boss Machinery! This Yanmar SV08 (NEW) Excavator from 2023 has an engine power of 8 kW and counts 3 operational hours. Always worked in The Netherlands.