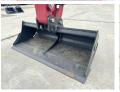

The total weight of this Yanmar SV08 (NEW) is 1035 kg and the dimensions are 3.15 x 0.75 x 1.55.

Furthermore, this SV08 (NEW) is equipped with Extra hydraulic function, Hammer function. The Yanmar Excavator also has a CE marking. Do you want more information or do you want to try the Yanmar SV08 (NEW) at our yard? Please

Plate % 100 Sprocket % 100

**Opties** 

Extra hydraulic function

Hammer function