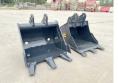

The total weight of this Yanmar SV08 (NEW) is 1035 kg and the dimensions are 3.15 x 0.75 x 1.55.

Furthermore, this SV08 (NEW) is equipped with Extra hydraulic function, Hammer function. The Yanmar Excavator also has a CE marking. Do you want more information or do you want to try the Yanmar SV08 (NEW) at our yard? Please

Plate % 100 Sprocket % 100

**Opties** 

Extra hydraulic function

Hammer function