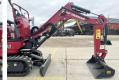

Certificaat CE

Chassis nummer YMRSV08YENCJ1E980

Available at Boss Machinery! This Yanmar SV08 (NEW) Excavator from 2023 has an engine power of 8 kW and counts 3 operational hours. Always worked in The Netherlands.

The total weight of this Yanmar SV08 (NEW) is 1035 kg and the dimensions are 3.15 x 0.75 x 1.55.

Furthermore, this SV08 (NEW) is equipped with Extra hydraulic function, Hammer function. The Yanmar Excavator also has a CE marking. Do you want more information or do you want to try the Yanmar SV08 (NEW) at our yard? Please