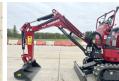

Certificaat CE

Chassis nummer YMRSV08YENCJ1E980

Available at Boss Machinery! This Yanmar SV08 (NEW) Excavator from 2023 has an engine power of 8 kW and counts 3 operational hours. Always worked in The Netherlands.

The total weight of this Yanmar SV08 (NEW) is 1035 kg and the dimensions are 3.15 x 0.75 x 1.55.

Furthermore, this SV08 (NEW) is equipped with Extra hydraulic function, Hammer function. The Yanmar Excavator also has a CE marking. Do you want more information or do you want to try the Yanmar SV08 (NEW) at our yard? Please