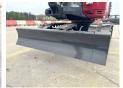

The total weight of this Yanmar SV08 (NEW) is 1035 kg and the dimensions are 3.15 x 0.75 x 1.55.

Furthermore, this SV08 (NEW) is equipped with Extra hydraulic function, Hammer function. The Yanmar Excavator also has a CE marking. Do you want more information or do you want to try the Yanmar SV08 (NEW) at our yard? Please