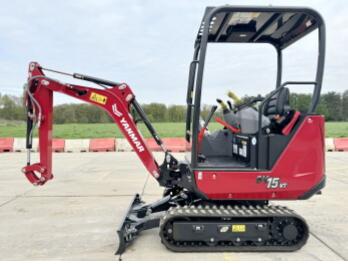

### **Algemeen**

Type SV15VT (NEW)

Location Veldhoven, Netherlands

Dutch vehicle

Description

Certificaat CE

Chassis nummer YCESV15VKDBA12733

Available at Boss

Machinery! This Yanmar SV15VT (NEW) Excavator from 2023 has an engine power of 12 kW and counts 2 operational hours. Always worked in The Netherlands. The total weight of this Yanmar SV15VT (NEW) is

Yanmar SV15VT (NEW) is 1595 kg and the dimensions are 3.70 x 0.98 x 2.35.

Furthermore, this SV15VT (NEW) is equipped with Extra hydraulic function, Hammer function. The Yanmar Excavator also has a CE marking. Do you want more information or do you want to try the Yanmar SV15VT (NEW) at our yard?