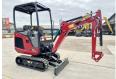

Machinery! This Yanmar SV15VT (NEW) Excavator from 2023 has an engine power of 12 kW and counts 2 operational hours. Always worked in The Netherlands. The total weight of this Yanmar SV15VT (NEW) is

Yanmar SV15VT (NEW) is 1595 kg and the dimensions are 3.70 x 0.98 x 2.35.