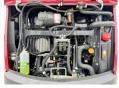

#### **Motor informatie**

Engine brand: Yanmar
Engine model: 3TNV70
Capacity in kW: 12