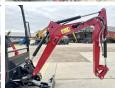

# **Yanmar SV15VT (NEW)**

Machinery! This Yanmar SV15VT (NEW) Excavator from 2023 has an engine power of 12 kW and counts 2 operational hours. Always worked in The Netherlands. The total weight of this Yanmar SV15VT (NEW) is

Yanmar SV15VT (NEW) is 1595 kg and the dimensions are 3.70 x 0.98 x 2.35.

Furthermore, this SV15VT (NEW) is equipped with Extra hydraulic function, Hammer function. The Yanmar Excavator also has a CE marking. Do you want more information or do you want to try the Yanmar SV15VT (NEW) at our yard?