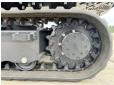

Available at Boss

Machinery! This Yanmar SV15VT (NEW) Excavator from 2023 has an engine power of 12 kW and counts 2 operational hours. Always worked in The Netherlands. The total weight of this Yanmar SV15VT (NEW) is

Yanmar SV15VT (NEW) is 1595 kg and the dimensions are 3.70 x 0.98 x 2.35.

Furthermore, this SV15VT (NEW) is equipped with Extra hydraulic function, Hammer function. The Yanmar Excavator also has a CE marking. Do you want more information or do you want to try the Yanmar SV15VT (NEW) at our yard?

Please let us know.

## Maten / Gewichten

L\*W\*H: 3.70 x 0.98 x 2.35

Weight: 1595

#### **Motor informatie**

Engine brand: Yanmar
Engine model: 3TNV70
Capacity in kW: 12

# Banden / Rupsen

Plate % 100 Sprocket % 100 Plate width: 230 mm

# **Opties**



































Extra hydraulic function Hammer function