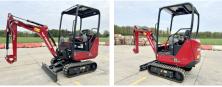

### **Algemeen**

Type SV15VT (NEW)

Location Veldhoven, Netherlands

Dutch vehicle

Description

Certificaat CE

Chassis nummer YCESV15VKDBA12733

Available at Boss

Machinery! This Yanmar SV15VT (NEW) Excavator from 2023 has an engine power of 12 kW and counts 2 operational hours. Always worked in The Netherlands. The total weight of this Yanmar SV15VT (NEW) is

Yanmar SV15VT (NEW) is 1595 kg and the dimensions are 3.70 x 0.98 x 2.35.

Furthermore, this SV15VT (NEW) is equipped with Extra hydraulic function, Hammer function. The Yanmar Excavator also has a CE marking. Do you want more information or do you want to try the Yanmar SV15VT (NEW) at our yard?