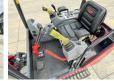

Furthermore, this SV15VT (NEW) is equipped with Extra hydraulic function, Hammer function. The Yanmar Excavator also has a CE marking. Do you want more information or do you want to try the Yanmar SV15VT (NEW) at our yard?

# **Opties**

Extra hydraulic function Hammer function