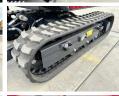

33

Available at Boss

Machinery! This Yanmar SV15VT (NEW) Excavator from 2023 has an engine power of 12 kW and counts 2 operational hours. Always worked in The Netherlands. The total weight of this Yanmar SV15VT (NEW) is

Yanmar SV15VT (NEW) is 1595 kg and the dimensions are 3.70 x 0.98 x 2.35.

Furthermore, this SV15VT (NEW) is equipped with Extra hydraulic function, Hammer function. The Yanmar Excavator also has a CE marking. Do you want more information or do you want to try the Yanmar SV15VT (NEW) at our yard?

Please let us know.

## Maten / Gewichten

L\*W\*H: 3.70 x 0.98 x 2.35

Weight: 1595

#### **Motor informatie**

Engine brand: Yanmar
Engine model: 3TNV70
Capacity in kW: 12

# Banden / Rupsen

Plate % 100 Sprocket % 100 Plate width: 230 mm

# **Opties**



































Extra hydraulic function Hammer function