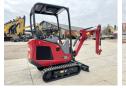

### **Algemeen**

Type SV15VT (NEW)

Location Veldhoven, Netherlands

Dutch vehicle

Description

Certificaat CE

Chassis nummer YCESV15VKDBA12733

Available at Boss

Machinery! This Yanmar SV15VT (NEW) Excavator from 2023 has an engine power of 12 kW and counts 2 operational hours. Always worked in The Netherlands. The total weight of this Yanmar SV15VT (NEW) is

Yanmar SV15VT (NEW) is 1595 kg and the dimensions are 3.70 x 0.98 x 2.35.

Furthermore, this SV15VT (NEW) is equipped with Extra hydraulic function, Hammer function. The Yanmar Excavator also has a CE marking. Do you want more information or do you want to try the Yanmar SV15VT (NEW) at our yard?