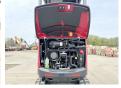

Machinery! This Yanmar SV15VT (NEW) Excavator from 2023 has an engine power of 12 kW and counts 2 operational hours. Always worked in The Netherlands. The total weight of this Yanmar SV15VT (NEW) is

Yanmar SV15VT (NEW) is 1595 kg and the dimensions are 3.70 x 0.98 x 2.35.