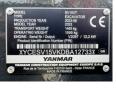

### **Algemeen**

Type SV15VT (NEW)

Location Veldhoven, Netherlands

Dutch vehicle

Description

Certificaat CE

Chassis nummer YCESV15VKDBA12733

Available at Boss

#### **Motor informatie**

Engine brand: Yanmar
Engine model: 3TNV70
Capacity in kW: 12