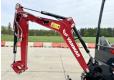

Machinery! This Yanmar SV15VT (NEW) Excavator from 2023 has an engine power of 12 kW and counts 2 operational hours. Always worked in The Netherlands. The total weight of this Yanmar SV15VT (NEW) is

Yanmar SV15VT (NEW) is 1595 kg and the dimensions are 3.70 x 0.98 x 2.35.