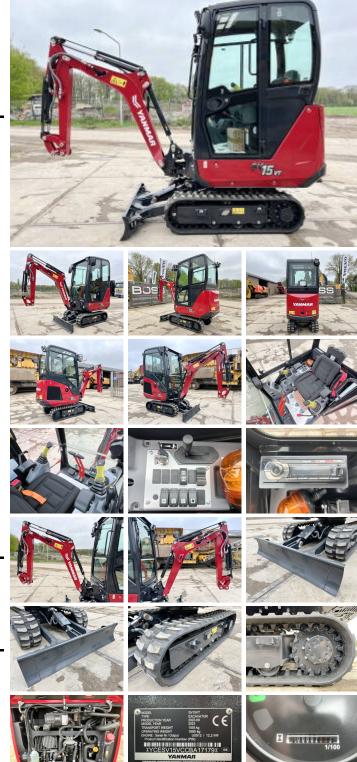

#### Algemeen

Type Location Dutch vehicle Certificaat Chassis nummer

Description

SV15VT (NEW) Veldhoven, Netherlands

CE YCESV15VCCBA17179 Available at Boss Machinery! This Yanmar SV15VT (NEW) Excavator from 2023 has an engine power of 12.2 kW and counts 2 operational hours. Always worked in The Netherlands. The total weight of this Yanmar SV15VT (NEW) is 1685 kg and the dimensions are 3.70 x 0.98 x 2.35 Furthermore, this SV15VT (NEW) is equipped with Extra hydraulic function, Hammer function. The Yanmar Excavator also has a CE marking. Do you want more information or do you want to try the Yanmar SV15VT (NEW) at our yard? Please let us know.