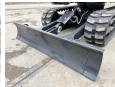

#### **Algemeen**

Type SV15VT (NEW)

Location Veldhoven, Netherlands

Dutch vehicle

Description

Certificaat CE

Chassis nummer YCESV15VHDBA19819

Available at Boss

Machinery! This Yanmar SV15VT (NEW) Excavator from 2023 has an engine power of 12.2 kW and counts 2 operational hours. Always worked in The Netherlands. The total weight of this Yanmar SV15VT (NEW) is

## **Opties**

Extra hydraulic function Hammer function