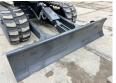

#### **Algemeen**

Type SV15VT (NEW)

Location Veldhoven, Netherlands

Dutch vehicle

Description

Certificaat CE

Chassis nummer YCESV15VHDBA19819

Available at Boss

Machinery! This Yanmar SV15VT (NEW) Excavator from 2023 has an engine power of 12.2 kW and counts 2 operational hours. Always worked in The Netherlands. The total weight of this Yanmar SV15VT (NEW) is