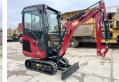

# **Yanmar SV15VT (NEW)**

Machinery! This Yanmar SV15VT (NEW) Excavator from 2023 has an engine power of 12.2 kW and counts 2 operational hours. Always worked in The Netherlands. The total weight of this Yanmar SV15VT (NEW) is

Yanmar SV15VT (NEW) is 1685 kg and the dimensions are 3.70 x 0.98 x 2.35.

Furthermore, this SV15VT (NEW) is equipped with Extra hydraulic function, Hammer function. The Yanmar Excavator also has a CE marking. Do you want more information or do you want to try the Yanmar SV15VT (NEW) at our yard?