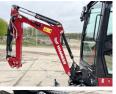

# **Yanmar SV15VT (NEW)**

Machinery! This Yanmar SV15VT (NEW) Excavator from 2023 has an engine power of 12.2 kW and counts 2 operational hours. Always worked in The Netherlands. The total weight of this Yanmar SV15VT (NEW) is

Yanmar SV15VT (NEW) is 1685 kg and the dimensions are 3.70 x 0.98 x 2.35.

Furthermore, this SV15VT (NEW) is equipped with Extra hydraulic function, Hammer function. The Yanmar Excavator also has a CE marking. Do you want more information or do you want to try the Yanmar SV15VT (NEW) at our yard?