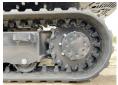

Machinery! This Yanmar SV15VT (NEW) Excavator from 2023 has an engine power of 12.2 kW and counts 2 operational hours. Always worked in The Netherlands. The total weight of this Yanmar SV15VT (NEW) is

Yanmar SV15VT (NEW) is 1685 kg and the dimensions are 3.70 x 0.98 x 2.35.

Furthermore, this SV15VT (NEW) is equipped with Extra hydraulic function, Hammer function. The Yanmar Excavator also has a CE marking. Do you want more information or do you want to try the Yanmar SV15VT (NEW) at our yard?

Please let us know.

#### Maten / Gewichten

Weight: 1685

L\*W\*H: 3.70 x 0.98 x 2.35

#### **Motor informatie**

Engine brand: Yanmar

Engine model: 3TNV70-MBVA

Turbo

Capacity in kW: 12.2

## **Banden / Rupsen**

Sprocket % 100 Plate width: 230 mm

## **Opties**







































Extra hydraulic function Hammer function