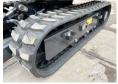

s

Machinery! This Yanmar SV15VT (NEW) Excavator from 2023 has an engine power of 12.2 kW and counts 2 operational hours. Always worked in The Netherlands. The total weight of this Yanmar SV15VT (NEW) is

Yanmar SV15VT (NEW) is 1685 kg and the dimensions are 3.70 x 0.98 x 2.35.

Furthermore, this SV15VT (NEW) is equipped with Extra hydraulic function, Hammer function. The Yanmar Excavator also has a CE marking. Do you want more information or do you want to try the Yanmar SV15VT (NEW) at our yard?

Please let us know.

#### Maten / Gewichten

Weight: 1685

L\*W\*H: 3.70 x 0.98 x 2.35

#### **Motor informatie**

Engine brand: Yanmar

Engine model: 3TNV70-MBVA

Turbo

Capacity in kW: 12.2

## **Banden / Rupsen**

Sprocket % 100 Plate width: 230 mm

## **Opties**







































Extra hydraulic function Hammer function