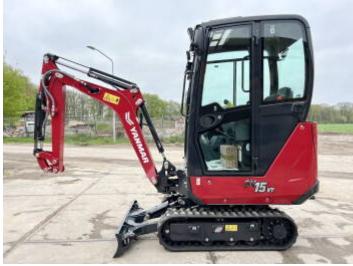

# **Yanmar SV15VT (NEW)**

#### **Algemeen**

Type SV15VT (NEW)

Location Veldhoven, Netherlands

Dutch vehicle

Description

Certificaat CE

Chassis nummer YCESV15VHDBA19819

Available at Boss

Machinery! This Yanmar SV15VT (NEW) Excavator from 2023 has an engine power of 12.2 kW and counts 2 operational hours. Always worked in The Netherlands. The total weight of this Yanmar SV15VT (NEW) is

Yanmar SV15VT (NEW) is 1685 kg and the dimensions are 3.70 x 0.98 x 2.35.

Furthermore, this SV15VT (NEW) is equipped with Extra hydraulic function, Hammer function. The Yanmar Excavator also has a CE marking. Do you want more information or do you want to try the Yanmar SV15VT (NEW) at our yard?