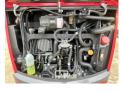

#### **Motor informatie**

Engine brand: Yanmar

Engine model: 3TNV70-MBVA

Turbo

Capacity in kW: 12.2