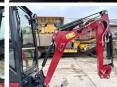

# **Yanmar SV15VT (NEW)**

Machinery! This Yanmar SV15VT (NEW) Excavator from 2023 has an engine power of 12.2 kW and counts 2 operational hours. Always worked in The Netherlands. The total weight of this Yanmar SV15VT (NEW) is

Yanmar SV15VT (NEW) is 1685 kg and the dimensions are 3.70 x 0.98 x 2.35.

Furthermore, this SV15VT (NEW) is equipped with Extra hydraulic function, Hammer function. The Yanmar Excavator also has a CE marking. Do you want more information or do you want to try the Yanmar SV15VT (NEW) at our yard?