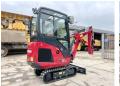

# **Yanmar SV15VT (NEW)**

Machinery! This Yanmar SV15VT (NEW) Excavator from 2023 has an engine power of 12.2 kW and counts 2 operational hours. Always worked in The Netherlands. The total weight of this Yanmar SV15VT (NEW) is

Yanmar SV15VT (NEW) is 1685 kg and the dimensions are 3.70 x 0.98 x 2.35.

Furthermore, this SV15VT (NEW) is equipped with Extra hydraulic function, Hammer function. The Yanmar Excavator also has a CE marking. Do you want more information or do you want to try the Yanmar SV15VT (NEW) at our yard?