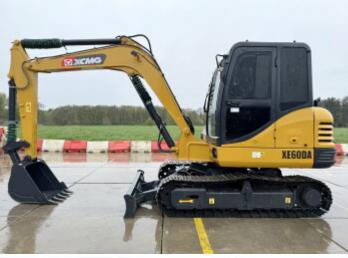

### Algemeen

Type Location First owner Chassis nummer XE60DA Veldhoven, Netherlands

XUGE0609AMKA37688

Available at Boss Machinery! This XCMG XE60DA Excavator from 2023 has an engine power of 36 kW and counts 32 operational hours. Bought from the first owner. The total weight of this XCMG XE60DA is 6010 kg and the dimensions are -. Furthermore, this XE60DA is equipped with Radio, Extra hydraulic function. Do you want more information or do you want to try the XCMG XE60DA at our yard? Please let us know.