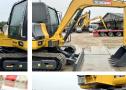

### Algemeen

Type Location First owner Chassis nummer XE60DA Veldhoven, Netherlands

XUGE0609AMKA37688

Available at Boss Machinery! This XCMG XE60DA Excavator from 2023 has an engine power of 36 kW and counts 32 operational hours. Bought from the first owner. The total weight of this XCMG XE60DA is 6010 kg and the dimensions are -. Furthermore, this XE60DA is equipped with Radio, Extra hydraulic function. Do you want more information or do you want to try the XCMG XE60DA at our yard? Please let us know.