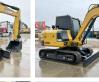

### Algemeen

Type Location First owner Chassis nummer XE60DA Veldhoven, Netherlands

XUGE0609AMKA37688

Available at Boss Machinery! This XCMG XE60DA Excavator from 2023 has an engine power of 36 kW and counts 32 operational hours. Bought from the first owner. The total weight of this XCMG XE60DA is 6010 kg and the dimensions are -. Furthermore, this XE60DA is equipped with Radio, Extra hydraulic function. Do you want more information or do you want to try the XCMG XE60DA at our yard? Please let us know.