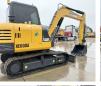

### Algemeen

Type Location First owner Chassis nummer XE60DA Veldhoven, Netherlands

XUGE0609AMKA37688

Available at Boss Machinery! This XCMG XE60DA Excavator from 2023 has an engine power of 36 kW and counts 32 operational hours. Bought from the first owner. The total weight of this XCMG XE60DA is 6010 kg and the dimensions are -. Furthermore, this XE60DA is equipped with Radio, Extra hydraulic function. Do you want more information or do you want to try the XCMG XE60DA at our yard? Please let us know.