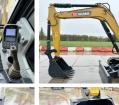

### Algemeen

Type Location First owner Chassis nummer XE60DA Veldhoven, Netherlands

XUGE0609AMKA37688

Available at Boss Machinery! This XCMG XE60DA Excavator from 2023 has an engine power of 36 kW and counts 32 operational hours. Bought from the first owner. The total weight of this XCMG XE60DA is 6010 kg and the dimensions are -. Furthermore, this XE60DA is equipped with Radio, Extra hydraulic function. Do you want more information or do you want to try the XCMG XE60DA at our yard? Please let us know.