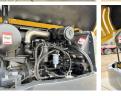

## Motor informatie

Engine brand: Engine model: Capacity in kW: Yanmar 4TNV94L 36