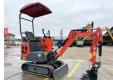

### **Algemeen**

Type RLD13

Location Veldhoven, Netherlands

First owner

Description

Certificaat CE

Chassis nummer 2413035

Available at Boss Machinery! This RLD RLD13 Excavator from 2024 has an engine power of 7 kW and counts 31 operational hours. Bought from the first owner. The total weight of this RLD RLD13 is 1020 kg and the dimensions are 2.50 x