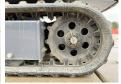

ficaat CE

Chassis nummer 2413035

Available at Boss Machinery! This RLD RLD13 Excavator from 2024 has an engine power of 7 kW and counts 31 operational hours. Bought from the first owner. The total weight of this RLD RLD13 is 1020 kg and the dimensions are 2.50 x

0.8 x 2.20. Furthermore, this RLD13 is equipped with Extra hydraulic function, Hammer function. The RLD Excavator also has a CE marking. Do you want more information or do you want to try the RLD RLD13 at our

yard? Please let us know.

# Maten / Gewichten

Weight: 1020

L\*W\*H: 2.50 x 0.8 x 2.20

### **Motor informatie**

Engine brand: Koop
Engine model: KD192FC-1

Capacity in kW: 7

## Banden / Rupsen

Plate % 100 Chain % 100 Sprocket % 100

## **Opties**

Extra hydraulic function Hammer function