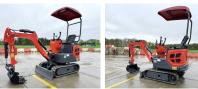

### **Algemeen**

Type RLD13

Location Veldhoven, Netherlands

First owner

Description

Certificaat CE

Chassis nummer 2413035

Available at Boss Machinery! This RLD RLD13 Excavator from 2024 has an engine power of 7 kW and counts 31 operational hours. Bought from the first owner. The total weight of this RLD RLD13 is 1020 kg and the dimensions are 2.50 x

0.8 x 2.20. Furthermore, this RLD13 is equipped with Extra hydraulic function, Hammer function. The RLD Excavator also has a CE marking. Do you want more information or do you want to try the RLD RLD13 at our