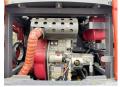

### **Motor informatie**

Engine brand: Koop
Engine model: KD192FC-1

Capacity in kW: 7