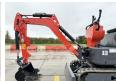

ription

Certificaat CE

Chassis nummer 2413035

Available at Boss Machinery! This RLD RLD13 Excavator from 2024 has an engine power of 7 kW and counts 31 operational hours. Bought from the first owner. The total weight of this RLD RLD13 is 1020 kg and the dimensions are 2.50 x

0.8 x 2.20. Furthermore, this RLD13 is equipped with Extra hydraulic function, Hammer function. The RLD Excavator also has a CE marking. Do you want more information or do you want to try the RLD RLD13 at our

yard? Please let us know.

# Maten / Gewichten

Weight: 1020

L\*W\*H: 2.50 x 0.8 x 2.20

### **Motor informatie**

Engine brand: Koop
Engine model: KD192FC-1

Capacity in kW: 7

## Banden / Rupsen

Plate % 100 Chain % 100 Sprocket % 100

## **Opties**

Extra hydraulic function Hammer function