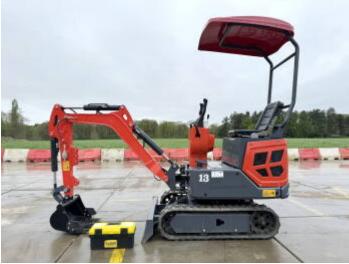

### **Algemeen**

Type RLD13

Location Veldhoven, Netherlands

First owner

Description

Certificaat CE

Chassis nummer 2413035

Available at Boss Machinery! This RLD RLD13 Excavator from 2024 has an engine power of 7 kW and counts 31 operational hours. Bought from the first owner. The total weight of this RLD RLD13 is 1020 kg and the dimensions are 2.50 x

0.8 x 2.20. Furthermore, this RLD13 is equipped with Extra hydraulic function, Hammer function. The RLD Excavator also has a CE marking. Do you want more information or do you want to try the RLD RLD13 at our