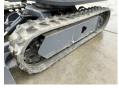

tificaat CE

Chassis nummer 2413035

Available at Boss Machinery! This RLD RLD13 Excavator from 2024 has an engine power of 7 kW and counts 31 operational hours. Bought from the first owner. The total weight of this RLD RLD13 is 1020 kg and the dimensions are 2.50 x

0.8 x 2.20. Furthermore, this RLD13 is equipped with Extra hydraulic function, Hammer function. The RLD Excavator also has a CE marking. Do you want more information or do you want to try the RLD RLD13 at our

yard? Please let us know.

# Maten / Gewichten

Weight: 1020

L\*W\*H: 2.50 x 0.8 x 2.20

### **Motor informatie**

Engine brand: Koop
Engine model: KD192FC-1

Capacity in kW: 7

## Banden / Rupsen

Plate % 100 Chain % 100 Sprocket % 100

## **Opties**

Extra hydraulic function Hammer function