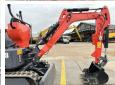

### **Algemeen**

Type RLD13

Location Veldhoven, Netherlands

First owner

Description

Certificaat CE

Chassis nummer 2413035

Available at Boss Machinery! This RLD RLD13 Excavator from 2024 has an engine power of 7 kW and counts 31 operational hours. Bought from the first owner. The total weight of this RLD RLD13 is 1020 kg and the dimensions are 2.50 x

0.8 x 2.20. Furthermore, this RLD13 is equipped with Extra hydraulic function, Hammer function. The RLD Excavator also has a CE marking. Do you want more information or do you want to try the RLD RLD13 at our