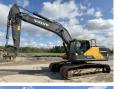

# **Algemeen**

Type EC250EL

Location Veldhoven, Netherlands

Dutch vehicle

Description

Certificaat CE

Chassis nummer VCEC250EA00320670

Available at Boss Machinery! This Volvo EC250EL Excavator from 2016 has an engine power of 160 kW and counts 12248 operational hours. Always worked in The Netherlands. The total weight of this Volvo EC250EL is 29110 kg

Volvo EC250EL is 29110 kg and the dimensions are 10.40 x 3.52 x 3.30. Furthermore, this EC250EL is equipped with Camera, Quick coupler, Radio, Extra hydraulic

with Camera, Quick coupler, Radio, Extra hydraulic function, Hammer function, Central greasing. The Volvo Excavator also has a CE marking. Do you want more information or do you want to try the Volvo EC250EL at our yard? Please let us know.