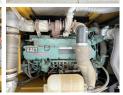

#### **Motor informatie**

Engine brand: Volvo Engine model: D8J

Turbo

Capacity in kW: 160