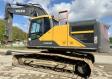

# **Algemeen**

Type EC250EL

Location Veldhoven, Netherlands

Dutch vehicle

Description

Certificaat CE

Chassis nummer VCEC250EA00320670

Available at Boss Machinery! This Volvo EC250EL Excavator from 2016 has an engine power of 160 kW and counts 12248 operational hours. Always worked in The Netherlands. The total weight of this Volvo EC250EL is 29110 kg

Volvo EC250EL is 29110 kg and the dimensions are 10.40 x 3.52 x 3.30. Furthermore, this EC250EL is equipped with Camera, Quick coupler, Radio, Extra hydraulic

with Camera, Quick coupler, Radio, Extra hydraulic function, Hammer function, Central greasing. The Volvo Excavator also has a CE marking. Do you want more information or do you want to try the Volvo EC250EL at our yard? Please let us know.