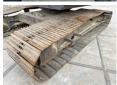

e power of 160 kW and counts 12248 operational hours. Always worked in The Netherlands. The total weight of this Volvo EC250EL is 29110 kg

Volvo EC250EL is 29110 kg and the dimensions are 10.40 x 3.52 x 3.30. Furthermore, this EC250EL is equipped with Camera, Quick coupler, Radio, Extra hydraulic

with Camera, Quick coupler, Radio, Extra hydraulic function, Hammer function, Central greasing. The Volvo Excavator also has a CE marking. Do you want more information or do you want to try the Volvo EC250EL at our yard? Please let us know.

# Maten / Gewichten

Weight: 29110

L\*W\*H: 10.40 x 3.52 x 3.30

#### **Motor informatie**

Engine brand: Volvo Engine model: D8J

Turbo

Capacity in kW: 160

### **Banden / Rupsen**

Plate % 50 Sprocket % 30 Chain % 60 Plate width: 90





































# **Opties**

Camera
Quick coupler
Radio
Extra hydraulic function
Hammer function
Central greasing