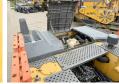

of 160 kW and counts 12248 operational hours. Always worked in The Netherlands. The total weight of this Volvo EC250EL is 29110 kg

Volvo EC250EL is 29110 kg and the dimensions are 10.40 x 3.52 x 3.30. Furthermore, this EC250EL is equipped with Camera, Quick coupler, Radio, Extra hydraulic

with Camera, Quick coupler, Radio, Extra hydraulic function, Hammer function, Central greasing. The Volvo Excavator also has a CE marking. Do you want more information or do you want to try the Volvo EC250EL at our yard? Please let us know.

# Maten / Gewichten

Weight: 29110

L\*W\*H: 10.40 x 3.52 x 3.30

#### **Motor informatie**

Engine brand: Volvo Engine model: D8J

Turbo

Capacity in kW: 160

### **Banden / Rupsen**

Plate % 50 Sprocket % 30 Chain % 60 Plate width: 90





































# **Opties**

Camera
Quick coupler
Radio
Extra hydraulic function
Hammer function
Central greasing