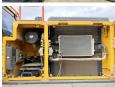

#### **Motor informatie**

Engine brand: Volvo Engine model: D8J

Turbo

Capacity in kW: 160