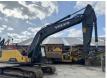

# **Algemeen**

Type EC250EL

Location Veldhoven, Netherlands

Dutch vehicle

Description

Certificaat CE

Chassis nummer VCEC250EA00320670

Available at Boss Machinery! This Volvo EC250EL Excavator from 2016 has an engine power of 160 kW and counts 12248 operational hours. Always worked in The Netherlands. The total weight of this Volvo EC250EL is 29110 kg

Volvo EC250EL is 29110 kg and the dimensions are 10.40 x 3.52 x 3.30. Furthermore, this EC250EL is equipped with Camera, Quick coupler, Radio, Extra hydraulic

with Camera, Quick coupler, Radio, Extra hydraulic function, Hammer function, Central greasing. The Volvo Excavator also has a CE marking. Do you want more information or do you want to try the Volvo EC250EL at our yard? Please let us know.