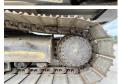

power of 160 kW and counts 12248 operational hours. Always worked in The Netherlands. The total weight of this Volvo EC250EL is 29110 kg

Volvo EC250EL is 29110 kg and the dimensions are 10.40 x 3.52 x 3.30. Furthermore, this EC250EL is equipped with Camera, Quick coupler, Radio, Extra hydraulic

with Camera, Quick coupler, Radio, Extra hydraulic function, Hammer function, Central greasing. The Volvo Excavator also has a CE marking. Do you want more information or do you want to try the Volvo EC250EL at our yard? Please let us know.

# Maten / Gewichten

Weight: 29110

L\*W\*H: 10.40 x 3.52 x 3.30

#### **Motor informatie**

Engine brand: Volvo Engine model: D8J

Turbo

Capacity in kW: 160

### **Banden / Rupsen**

Plate % 50 Sprocket % 30 Chain % 60 Plate width: 90





































# **Opties**

Camera
Quick coupler
Radio
Extra hydraulic function
Hammer function
Central greasing