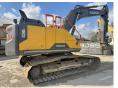

# **Algemeen**

Type EC250EL

Location Veldhoven, Netherlands

Dutch vehicle

Description

Certificaat CE

Chassis nummer VCEC250EA00320670

Available at Boss Machinery! This Volvo EC250EL Excavator from 2016 has an engine power of 160 kW and counts 12248 operational hours. Always worked in The Netherlands. The total weight of this Volvo EC250EL is 29110 kg

Volvo EC250EL is 29110 kg and the dimensions are 10.40 x 3.52 x 3.30. Furthermore, this EC250EL is equipped with Camera, Quick coupler, Radio, Extra hydraulic

with Camera, Quick coupler, Radio, Extra hydraulic function, Hammer function, Central greasing. The Volvo Excavator also has a CE marking. Do you want more information or do you want to try the Volvo EC250EL at our yard? Please let us know.