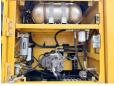

#### **Motor informatie**

Engine brand: Volvo Engine model: D8J

Turbo

Capacity in kW: 160