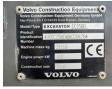

# **Algemeen**

Type EC250EL

Location Veldhoven, Netherlands

Dutch vehicle

Description

Certificaat CE

Chassis nummer VCEC250EA00320670

Available at Boss Machinery! This Volvo EC250EL Excavator from 2016 has an engine power of 160 kW and counts 12248 operational hours. Always worked in The Netherlands. The total weight of this Volvo EC250EL is 29110 kg

Volvo EC250EL is 29110 kg and the dimensions are 10.40 x 3.52 x 3.30. Furthermore, this EC250EL is equipped with Camera, Quick coupler, Radio, Extra hydraulic

with Camera, Quick coupler, Radio, Extra hydraulic function, Hammer function, Central greasing. The Volvo Excavator also has a CE marking. Do you want more information or do you want to try the Volvo EC250EL at our yard? Please let us know.