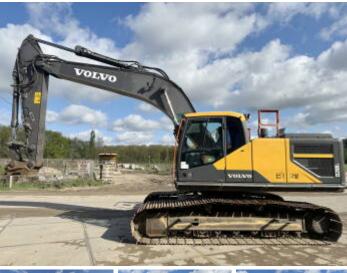

# **Algemeen**

Type EC250EL

Location Veldhoven, Netherlands

Dutch vehicle

Description

Certificaat CE

Chassis nummer VCEC250EA00320670

Available at Boss Machinery! This Volvo EC250EL Excavator from 2016 has an engine power of 160 kW and counts 12248 operational hours. Always worked in The Netherlands. The total weight of this Volvo EC250EL is 29110 kg

Volvo EC250EL is 29110 kg and the dimensions are 10.40 x 3.52 x 3.30. Furthermore, this EC250EL is equipped with Camera, Quick coupler, Radio, Extra hydraulic

with Camera, Quick coupler, Radio, Extra hydraulic function, Hammer function, Central greasing. The Volvo Excavator also has a CE marking. Do you want more information or do you want to try the Volvo EC250EL at our yard? Please let us know.