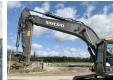

# **Algemeen**

Type EC250EL

Location Veldhoven, Netherlands

Dutch vehicle

Description

Certificaat CE

Chassis nummer VCEC250EA00320670

Available at Boss Machinery! This Volvo EC250EL Excavator from 2016 has an engine power of 160 kW and counts 12248 operational hours. Always worked in The Netherlands. The total weight of this Volvo EC250EL is 29110 kg

Volvo EC250EL is 29110 kg and the dimensions are 10.40 x 3.52 x 3.30. Furthermore, this EC250EL is equipped with Camera, Quick coupler, Radio, Extra hydraulic

with Camera, Quick coupler, Radio, Extra hydraulic function, Hammer function, Central greasing. The Volvo Excavator also has a CE marking. Do you want more information or do you want to try the Volvo EC250EL at our yard? Please let us know.