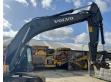

# **Algemeen**

Type EC250EL

Location Veldhoven, Netherlands

Dutch vehicle

Description

Certificaat CE

Chassis nummer VCEC250EA00320670

Available at Boss Machinery! This Volvo EC250EL Excavator from 2016 has an engine power of 160 kW and counts 12248 operational hours. Always worked in The Netherlands. The total weight of this Volvo EC250EL is 29110 kg

Volvo EC250EL is 29110 kg and the dimensions are 10.40 x 3.52 x 3.30. Furthermore, this EC250EL is equipped with Camera, Quick coupler, Radio, Extra hydraulic

with Camera, Quick coupler, Radio, Extra hydraulic function, Hammer function, Central greasing. The Volvo Excavator also has a CE marking. Do you want more information or do you want to try the Volvo EC250EL at our yard? Please let us know.