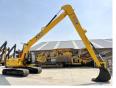

#### **Algemeen**

Description

Type 245HDLR

Location Veldhoven, Netherlands

Certificaat NOT FOR SALE IN EU /
NO CE MARK

Available at Boss Machinery! This JCB 245HDLR Excavator from 2024 has an engine power of 104 kW and counts 6 operational hours. The total weight of this JCB 245HDLR is 23850 kg and the

dimensions are 12.65 x 3.20 x 3.15. Furthermore, this 245HDLR is equipped with Air Conditioning, Radio. The JCB Excavator also has a NOT FOR SALE IN EU / NO CE MARK marking. Do you want more information