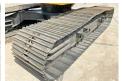

## Banden / Rupsen

 Plate %
 100

 Sprocket %
 100

 Chain %
 100

 Plate width:
 80 cm

**Opties** 

Air Conditioning Radio