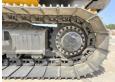

## Banden / Rupsen

 Plate %
 100

 Sprocket %
 100

 Chain %
 100

 Plate width:
 80 cm

**Opties** 

Air Conditioning Radio