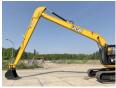

#### **Algemeen**

Description

Type 245HDLR

Location Veldhoven, Netherlands

Certificaat NOT FOR SALE IN EU /
NO CE MARK

Available at Boss Machinery! This JCB 245HDLR Excavator from 2024 has an engine power of 104 kW and counts 6 operational hours. The total weight of this JCB 245HDLR is 23850 kg and the

dimensions are 12.65 x 3.20 x 3.15. Furthermore, this 245HDLR is equipped with Air Conditioning, Radio. The JCB Excavator also has a NOT FOR SALE IN EU / NO CE MARK marking. Do you want more information