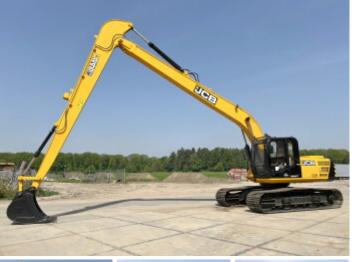

#### **Algemeen**

Description

Type 245HDLR

Location Veldhoven, Netherlands

Certificaat NOT FOR SALE IN EU /
NO CE MARK

Available at Boss Machinery! This JCB 245HDLR Excavator from 2024 has an engine power of 104 kW and counts 6 operational hours. The total weight of this JCB 245HDLR is 23850 kg and the

dimensions are 12.65 x 3.20 x 3.15. Furthermore, this 245HDLR is equipped with Air Conditioning, Radio. The JCB Excavator also has a NOT FOR SALE IN EU / NO CE MARK marking. Do you want more information