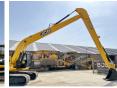

# **JCB 245HDLR**

#### **Algemeen**

Description

Type 245HDLR

Location Veldhoven, Netherlands

Certificaat NOT FOR SALE IN EU /
NO CE MARK

Available at Boss Machinery! This JCB 245HDLR Excavator from 2024 has an engine power of 104 kW and counts 6 operational hours. The total weight of this JCB 245HDLR is 23850 kg and the