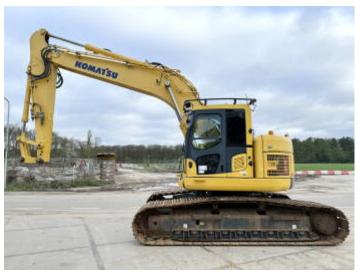

# Komatsu PC228 USLC-8

Year **2014** 

Reference number BM005690 Hours 9.027

### **Algemeen**

Description

Type PC228 USLC-8

Location Veldhoven, Netherlands

Certificaat CE

Chassis nummer KMTPC226T02051873

Available at Boss

Machinery! This Komatsu PC228 USLC-8 Excavator from 2014 has an engine power of 116 kW and counts 9027 operational hours. The total weight of this Komatsu PC228 USLC-8 is 23000 kg and the dimensions are 8.90 x 3.20 x 3.25. Furthermore, this

PC228 USLC-8 is equipped with Backup alarm, Camera,

Heated Cab, Air

Conditioning, Radio, Beacon, Extra hydraulic function, Hammer function. The Komatsu Excavator also has a CE marking. Do you want more information or do you want to try the Komatsu PC228 USLC-8 at our yard? Please let us know.