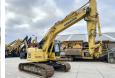

# Komatsu PC228 USLC-8

Year **2014** 

Reference number BM005690 Hours 9.027

### **Algemeen**

Description

Type PC228 USLC-8

Location Veldhoven, Netherlands

Certificaat CE

Chassis nummer KMTPC226T02051873

Available at Boss

Machinery! This Komatsu PC228 USLC-8 Excavator from 2014 has an engine power of 116 kW and counts 9027 operational hours. The total weight of this Komatsu PC228 USLC-8 is 23000 kg and the dimensions are 8.90 x 3.20 x 3.25. Furthermore, this