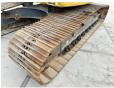

# **Banden / Rupsen**

 Sprocket %
 40

 Chain %
 70

 Plate %
 60

 Plate width:
 80 cm