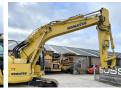

### **Algemeen**

Description

Type PC228 USLC-8

Location Veldhoven, Netherlands

Certificaat CE

Chassis nummer KMTPC226T02051873

Available at Boss

Machinery! This Komatsu PC228 USLC-8 Excavator from 2014 has an engine power of 116 kW and counts 9027 operational hours. The total weight of this Komatsu PC228 USLC-8 is 23000 kg and the dimensions are 8.90 x 3.20 x 3.25. Furthermore, this