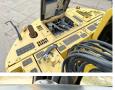

PC228 USLC-8 is equipped with Backup alarm, Camera,

Heated Cab, Air

Conditioning, Radio, Beacon, Extra hydraulic function, Hammer function. The Komatsu Excavator also has a CE marking. Do you want more information or do you want to try the Komatsu PC228 USLC-8 at our yard? Please let us know.

# **Opties**

Backup alarm

Camera

Heated Cab Air Conditioning Radio Beacon Extra hydraulic function Hammer function