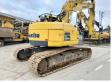

# Komatsu PC228 USLC-8

Year **2014** 

Reference number BM005690 Hours 9.027

### **Algemeen**

Description

Type PC228 USLC-8

Location Veldhoven, Netherlands

Certificaat CE

Chassis nummer KMTPC226T02051873

Available at Boss

Machinery! This Komatsu PC228 USLC-8 Excavator from 2014 has an engine power of 116 kW and counts 9027 operational hours. The total weight of this Komatsu PC228 USLC-8 is 23000 kg and the dimensions are 8.90 x 3.20 x 3.25. Furthermore, this