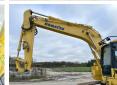

# Komatsu PC228 USLC-8

Year **2014** 

Reference number BM005690 Hours 9.027

### **Algemeen**

Description

Type PC228 USLC-8

Location Veldhoven, Netherlands

Certificaat CE

Chassis nummer KMTPC226T02051873

Available at Boss

Machinery! This Komatsu PC228 USLC-8 Excavator from 2014 has an engine power of 116 kW and counts 9027 operational hours. The total weight of this Komatsu PC228 USLC-8 is 23000 kg and the dimensions are 8.90 x 3.20 x 3.25. Furthermore, this