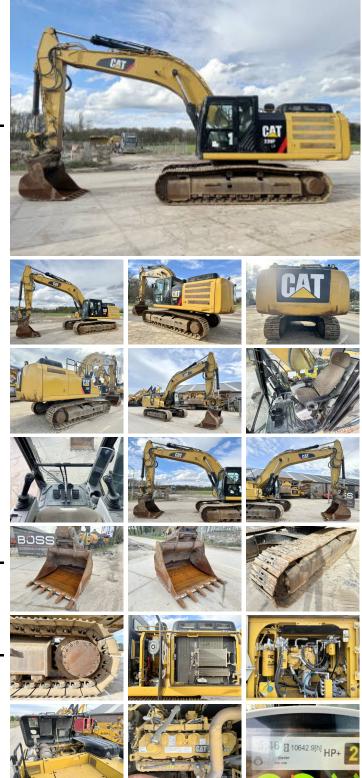

# Caterpillar Caterpillar 336FLN

# € 86.500excl.

Year Reference number Hours 2017 BM005566 10.685

#### Algemeen

Type Location Certificaat Chassis nummer

Description

336FLN Veldhoven, Netherlands CE + EPACAT0336FVLJY10025 Available at Boss Machinery! This Caterpillar 336FLN Excavator from 2017 has an engine power of 237 kW and counts 10685 operational hours. The total weight of this Caterpillar 336FLN is 36830 kg and the dimensions are 11.30 x 3.00 x 3.60. Furthermore, this 336FLN is equipped with Radio, Quick coupler, Camera, Air Conditioning, Extra hydraulic function, Hammer function, Central greasing. The Caterpillar Excavator also has a CE + EPA marking. Do you want more information or do you want to try the Caterpillar 336FLN at our yard? Please let us know.

#### Maten / Gewichten

| Weight: |  |
|---------|--|
| L*W*H:  |  |

36830 11.30 x 3.00 x 3.60

#### **Motor informatie**

Engine brand: Engine model: Cylinders: Turbo Capacity in kW: Caterpillar C9.3 ACERT 6

237

cm

## Banden / Rupsen

| Chain %      | 20 |
|--------------|----|
| Plate %      | 40 |
| Sprocket %   | 20 |
| Plate width: | 60 |

## Opties

Radio Quick coupler Camera Air Conditioning Extra hydraulic function Hammer function Central greasing