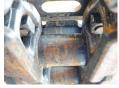

#### **Algemeen**

Description

Type 205

Location Veldhoven, Netherlands

Certificaat NOT FOR SALE IN EU /
NO CE MARK

Available at Boss

Machinery! This JCB 205 Excavator from 2024 has an engine power of 104 kW and counts 6 operational hours. The total weight of this JCB 205 is 20500 kg and the dimensions are 9.65 x 2.85 x

3.10. Furthermore, this 205 is equipped with Air

Conditioning, Radio, Extra hydraulic function, Hammer function. The JCB Excavator also has a NOT FOR SALE IN EU / NO CE MARK marking. Do you want more information or do you want to try the JCB 205 at our yard? Please let us know.