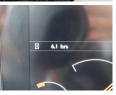

#### **Algemeen**

Description

Type 205

Location Veldhoven, Netherlands

Certificaat NOT FOR SALE IN EU /
NO CE MARK

Available at Boss

Machinery! This JCB 205 Excavator from 2024 has an engine power of 104 kW and counts 6 operational hours. The total weight of this JCB 205 is 20500 kg and the dimensions are 9.65 x 2.85 x