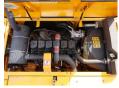

#### **Algemeen**

Description

Type 205

Location Veldhoven, Netherlands

Certificaat NOT FOR SALE IN EU /
NO CE MARK

Available at Boss

Machinery! This JCB 205 Excavator from 2024 has an engine power of 104 kW and counts 6 operational hours. The total weight of this JCB 205 is 20500 kg and the dimensions are 9.65 x 2.85 x