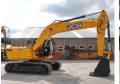

#### **Algemeen**

Description

Type 205

Location Veldhoven, Netherlands

Certificaat NOT FOR SALE IN EU /
NO CE MARK

Available at Boss

Machinery! This JCB 205 Excavator from 2024 has an engine power of 104 kW and counts 6 operational hours. The total weight of this JCB 205 is 20500 kg and the dimensions are 9.65 x 2.85 x