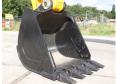

#### **Algemeen**

Description

Type 205

Location Veldhoven, Netherlands

Certificaat NOT FOR SALE IN EU /
NO CE MARK

Available at Boss

Machinery! This JCB 205 Excavator from 2024 has an engine power of 104 kW and counts 6 operational hours. The total weight of this JCB 205 is 20500 kg and the dimensions are 9.65 x 2.85 x

3.10. Furthermore, this 205 is equipped with Air

Conditioning, Radio, Extra hydraulic function, Hammer function. The JCB Excavator also has a NOT FOR SALE IN EU / NO CE MARK marking. Do you want more information or do you want to try the JCB 205 at our yard? Please let us know.