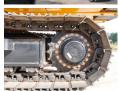

#### Banden / Rupsen

Plate % 100 Sprocket % 100 Chain % 100

Plate width: 50 cm