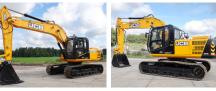

#### **Algemeen**

Description

Type 205

Location Veldhoven, Netherlands

Certificaat NOT FOR SALE IN EU /
NO CE MARK

Available at Boss

Machinery! This JCB 205 Excavator from 2024 has an engine power of 104 kW and counts 6 operational hours. The total weight of this JCB 205 is 20500 kg and the dimensions are 9.65 x 2.85 x

3.10. Furthermore, this 205 is equipped with Air

Conditioning, Radio, Extra hydraulic function, Hammer function. The JCB Excavator also has a NOT FOR SALE IN EU / NO CE MARK marking. Do you want more information or do you want to try the JCB 205 at our yard? Please let us know.