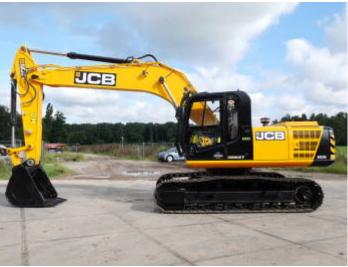

#### **Algemeen**

Description

Type 205

Location Veldhoven, Netherlands

Certificaat NOT FOR SALE IN EU /
NO CE MARK

Available at Boss

Machinery! This JCB 205 Excavator from 2024 has an engine power of 104 kW and counts 6 operational hours. The total weight of this JCB 205 is 20500 kg and the dimensions are 9.65 x 2.85 x

3.10. Furthermore, this 205 is equipped with Air

Conditioning, Radio, Extra hydraulic function, Hammer function. The JCB Excavator also has a NOT FOR SALE IN EU / NO CE MARK marking. Do you want more information or do you want to try the JCB 205 at our yard? Please let us know.