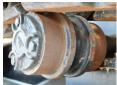

#### Banden / Rupsen

Plate % 100 Sprocket % 100 Chain % 100

Plate width: 50 cm