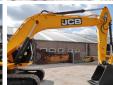

### **JCB 205**

#### **Algemeen**

Description

Type 205

Location Veldhoven, Netherlands

Certificaat NOT FOR SALE IN EU /
NO CE MARK

Available at Boss

Machinery! This JCB 205 Excavator from 2024 has an engine power of 104 kW and counts 6 operational hours. The total weight of this JCB 205 is 20500 kg and the dimensions are 9.65 x 2.85 x