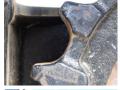

#### **Algemeen**

Description

Type 205

Location Veldhoven, Netherlands

Certificaat NOT FOR SALE IN EU /
NO CE MARK

Available at Boss

Machinery! This JCB 205 Excavator from 2024 has an engine power of 104 kW and counts 6 operational hours. The total weight of this JCB 205 is 20500 kg and the dimensions are 9.65 x 2.85 x

3.10. Furthermore, this 205 is equipped with Air

Conditioning, Radio, Extra hydraulic function, Hammer function. The JCB Excavator also has a NOT FOR SALE IN EU / NO CE MARK marking. Do you want more information or do you want to try the JCB 205 at our yard? Please let us know.