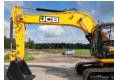

#### **Algemeen**

Description

Type 205

Location Veldhoven, Netherlands

Certificaat NOT FOR SALE IN EU /
NO CE MARK

Available at Boss

Machinery! This JCB 205 Excavator from 2024 has an engine power of 104 kW and counts 6 operational hours. The total weight of this JCB 205 is 20500 kg and the dimensions are 9.65 x 2.85 x