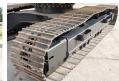

#### Banden / Rupsen

Plate % 100 Sprocket % 100 Chain % 100

Plate width: 50 cm