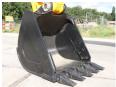

#### Algemeen

Description

Type 205

Location Veldhoven, Netherlands NOT FOR SALE IN EU / Certificaat NO CE MARK

Available at Boss

Machinery! This JCB 205 Excavator from 2024 has an engine power of 104 kW and counts 6 operational hours. The total weight of this JCB 205 is 20500 kg and the dimensions are 9.65 x 2.85 x