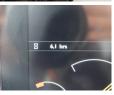

#### Algemeen

Description

Type 205

Location Veldhoven, Netherlands NOT FOR SALE IN EU / Certificaat NO CE MARK

Available at Boss

Machinery! This JCB 205 Excavator from 2024 has an engine power of 104 kW and counts 6 operational hours. The total weight of this JCB 205 is 20500 kg and the dimensions are 9.65 x 2.85 x