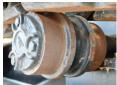

### **Banden / Rupsen**

100 Plate % Sprocket % 100 Chain % 100

Plate width: 60 cm