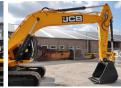

#### Algemeen

Description

Type 205

Location Veldhoven, Netherlands NOT FOR SALE IN EU / Certificaat NO CE MARK

Available at Boss

Machinery! This JCB 205 Excavator from 2024 has an engine power of 104 kW and counts 6 operational hours. The total weight of this JCB 205 is 20500 kg and the dimensions are 9.65 x 2.85 x