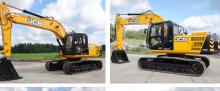

#### Algemeen

Description

Type 205

Location Veldhoven, Netherlands NOT FOR SALE IN EU / Certificaat NO CE MARK

Available at Boss

Machinery! This JCB 205 Excavator from 2024 has an engine power of 104 kW and counts 6 operational hours. The total weight of this JCB 205 is 20500 kg and the dimensions are 9.65 x 2.85 x

3.10. Furthermore, this 205 is equipped with Air

Conditioning, Radio, Extra hydraulic function, Hammer function. The JCB Excavator also has a NOT FOR SALE IN EU / NO CE MARK marking. Do you want more information or do you want to try the JCB 205 at our yard? Please let us know.