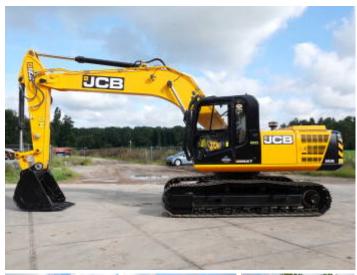

#### Algemeen

Description

Type 205

Location Veldhoven, Netherlands NOT FOR SALE IN EU / Certificaat NO CE MARK

Available at Boss

Machinery! This JCB 205 Excavator from 2024 has an engine power of 104 kW and counts 6 operational hours. The total weight of this JCB 205 is 20500 kg and the dimensions are 9.65 x 2.85 x

3.10. Furthermore, this 205 is equipped with Air

Conditioning, Radio, Extra hydraulic function, Hammer function. The JCB Excavator also has a NOT FOR SALE IN EU / NO CE MARK marking. Do you want more information or do you want to try the JCB 205 at our yard? Please let us know.