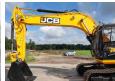

#### Algemeen

Description

Type 205

Location Veldhoven, Netherlands NOT FOR SALE IN EU / Certificaat NO CE MARK

Available at Boss

Machinery! This JCB 205 Excavator from 2024 has an engine power of 104 kW and counts 6 operational hours. The total weight of this JCB 205 is 20500 kg and the dimensions are 9.65 x 2.85 x