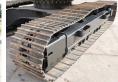

### **Banden / Rupsen**

100 Plate % Sprocket % 100 Chain % 100

Plate width: 60 cm