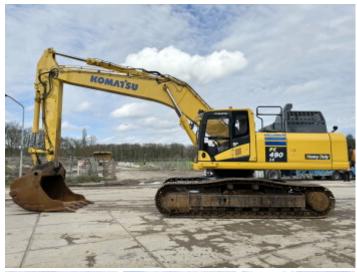

# Komatsu PC490LC-11

#### Algemeen

Description

Type PC490LC-11

Location Veldhoven, Netherlands

Certificaat

KMTPC251JGKK70024 Chassis nummer

Available at Boss

Machinery! This Komatsu PC490LC-11 Excavator from 2016 has an engine power of 270 kW and counts 15442 operational hours. The total weight of this Komatsu PC490LC-11 is 47870 kg and the dimensions are 11.80 x

3.50 x 3.65. Furthermore, this PC490LC-11 is equipped with Radio, Air

Conditioning, Beacon, Backup alarm, Extra hydraulic function, Central greasing. The Komatsu Excavator also has a CE marking. Do you want more information or do you want to try the Komatsu PC490LC-11 at our yard? Please let us