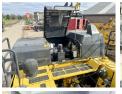

#### Algemeen

Description

Type PC490LC-11

Location Veldhoven, Netherlands

Certificaat

KMTPC251JGKK70024 Chassis nummer

Available at Boss

Machinery! This Komatsu PC490LC-11 Excavator from 2016 has an engine power of 270 kW and counts 15442 operational hours. The total weight of this Komatsu PC490LC-11 is 47870 kg and the dimensions are 11.80 x

3.50 x 3.65. Furthermore, this PC490LC-11 is equipped with Radio, Air

Conditioning, Beacon, Backup alarm, Extra hydraulic function, Central greasing. The Komatsu Excavator also has a CE marking. Do you want more information or do you want to try the Komatsu PC490LC-11 at our yard? Please let us