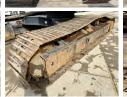

is nummer

Available at Boss

Machinery! This Komatsu PC490LC-11 Excavator from 2016 has an engine power of 270 kW and counts 15442 operational hours. The total weight of this Komatsu PC490LC-11 is 47870 kg and the dimensions are 11.80 x

3.50 x 3.65. Furthermore, this PC490LC-11 is equipped with Radio, Air

Conditioning, Beacon, Backup alarm, Extra hydraulic function, Central greasing. The Komatsu Excavator also has a CE marking. Do you want more information or do you want to try the Komatsu PC490LC-11 at our yard? Please let us

know.

## **Maten / Gewichten**

Weight: 47870

L\*W\*H: 11.80 x 3.50 x 3.65

#### **Motor informatie**

Engine brand: Komatsu Engine model: SAA6D125E-7

Turbo

Capacity in kW: 270

## Banden / Rupsen

Chain % 70 Plate % 20 Sprocket % 70 Plate width: 60



















# **Opties**

Radio
Air Conditioning
Beacon
Backup alarm
Extra hydraulic function
Central greasing