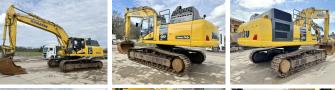

#### Algemeen

Description

Type PC490LC-11

Location Veldhoven, Netherlands

Certificaat

KMTPC251JGKK70024 Chassis nummer

Available at Boss

Machinery! This Komatsu PC490LC-11 Excavator from 2016 has an engine power of 270 kW and counts 15442 operational hours. The total weight of this Komatsu PC490LC-11 is 47870 kg and the dimensions are 11.80 x

3.50 x 3.65. Furthermore, this PC490LC-11 is equipped with Radio, Air

Conditioning, Beacon, Backup alarm, Extra hydraulic function, Central greasing. The Komatsu Excavator also has a CE marking. Do you want more information or do you want to try the Komatsu PC490LC-11 at our yard? Please let us