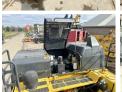

#### Algemeen

Description

Type PC490LC-11

Location Veldhoven, Netherlands

Certificaat

KMTPC251JGKK70024 Chassis nummer

Available at Boss

Machinery! This Komatsu PC490LC-11 Excavator from 2016 has an engine power of 270 kW and counts 15442 operational hours. The total weight of this Komatsu PC490LC-11 is 47870 kg and the dimensions are 11.80 x

3.50 x 3.65. Furthermore, this PC490LC-11 is equipped with Radio, Air

Conditioning, Beacon, Backup alarm, Extra hydraulic function, Central greasing. The Komatsu Excavator also has a CE marking. Do you want more information or do you want to try the Komatsu PC490LC-11 at our yard? Please let us