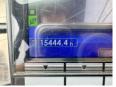

### € 72.500excl.

Year 2016 Reference number BM005689 15.442 Hours

#### Algemeen

Description

Type PC490LC-11

Location Veldhoven, Netherlands

Certificaat

KMTPC251JGKK70024 Chassis nummer

Available at Boss

Machinery! This Komatsu PC490LC-11 Excavator from 2016 has an engine power of 270 kW and counts 15442 operational hours. The total weight of this Komatsu PC490LC-11 is 47870 kg and the dimensions are 11.80 x