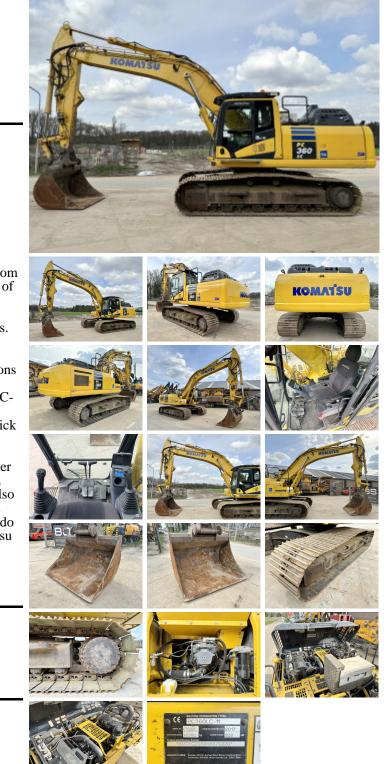

# Komatsu Komatsu PC360LC-11

#### Algemeen

Type Location Dutch vehicle Certificaat Chassis nummer

Description

PC360LC-11 Veldhoven, Netherlands

CE KMTPC256VHKK70220 Available at Boss Machinery! This Komatsu PC360LC-11 Excavator from 2017 has an engine power of 202 kW and counts 8787 operational hours. Always worked in The Netherlands. The total weight of this Komatsu PC360LC-11 is 36280 kg and the dimensions are 11.20 x 3.42 x 3.60. Furthermore, this PC360LC-11 is equipped with Air Conditioning, Beacon, Quick coupler, Camera, Heated Cab, Backup alarm, Extra hydraulic function, Hammer function, Central greasing. The Komatsu Excavator also has a CE marking. Do you want more information or do you want to try the Komatsu PC360LC-11 at our yard? Please let us know.

### Maten / Gewichten

L\*W\*H: Weight: 11.20 x 3.42 x 3.60 36280

#### Motor informatie

Engine brand: Engine model: Turbo Capacity in kW: Komatsu SAA6D114E-6

202

## Opties

Air Conditioning Beacon Quick coupler Camera Heated Cab Backup alarm Extra hydraulic function Hammer function Central greasing