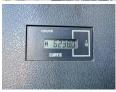

# BUSS MACHINERY

Year 2017
Reference number BM005646
Hours 6.237

#### **Algemeen**

Description

Type HX380L

Location Veldhoven, Netherlands

Certificaat CE + EPA

Chassis nummer HHKHKA01CH0000120

Available at Boss

Machinery! This Hyundai HX380L Excavator from 2017 has an engine power of 257 kW and counts 6237 operational hours. The total weight of this Hyundai HX380L is 40965 kg and the dimensions are 11.40 x 3.50 x 4.10. Furthermore, this