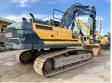

#### **Algemeen**

Description

Type HX380L

Location Veldhoven, Netherlands

Certificaat CE + EPA

Chassis nummer HHKHKA01CH0000120

Available at Boss

Machinery! This Hyundai HX380L Excavator from 2017 has an engine power of 257 kW and counts 6237 operational hours. The total weight of this Hyundai HX380L is 40965 kg and the dimensions are 11.40 x 3.50 x 4.10. Furthermore, this

X 4.10. Furthermore, this HX380L is equipped with Beacon, Quick coupler, Air Conditioning, Camera, Radio, Extra hydraulic function, Hammer function. The Hyundai Excavator also has a CE + EPA marking. Do you want more information or do you want to try the Hyundai HX380L at our