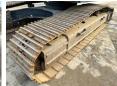

#### **Banden / Rupsen**

 Plate %
 80

 Sprocket %
 70

 Chain %
 80

 Plate width:
 70 cm