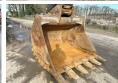

#### **Algemeen**

Description

Type HX380L

Location Veldhoven, Netherlands

Certificaat CE + EPA

Chassis nummer HHKHKA01CH0000120

Available at Boss

Machinery! This Hyundai HX380L Excavator from 2017 has an engine power of 257 kW and counts 6237 operational hours. The total weight of this Hyundai HX380L is 40965 kg and the dimensions are 11.40 x 3.50 x 4.10. Furthermore, this

X 4.10. Furthermore, this HX380L is equipped with Beacon, Quick coupler, Air Conditioning, Camera, Radio, Extra hydraulic function, Hammer function. The Hyundai Excavator also has a CE + EPA marking. Do you want more information or do you want to try the Hyundai HX380L at our