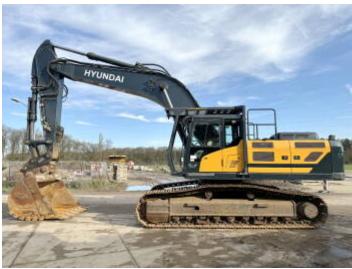

#### **Algemeen**

Description

Type HX380L

Location Veldhoven, Netherlands

Certificaat CE + EPA

Chassis nummer HHKHKA01CH0000120

Available at Boss

Machinery! This Hyundai HX380L Excavator from 2017 has an engine power of 257 kW and counts 6237 operational hours. The total weight of this Hyundai HX380L is 40965 kg and the dimensions are 11.40 x 3.50 x 4.10. Furthermore, this

X 4.10. Furthermore, this HX380L is equipped with Beacon, Quick coupler, Air Conditioning, Camera, Radio, Extra hydraulic function, Hammer function. The Hyundai Excavator also has a CE + EPA marking. Do you want more information or do you want to try the Hyundai HX380L at our