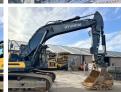

#### **Algemeen**

Description

Type HX380L

Location Veldhoven, Netherlands

Certificaat CE + EPA

Chassis nummer HHKHKA01CH0000120

Available at Boss

Machinery! This Hyundai HX380L Excavator from 2017 has an engine power of 257 kW and counts 6237 operational hours. The total weight of this Hyundai HX380L is 40965 kg and the dimensions are 11.40 x 3.50 x 4.10. Furthermore, this

X 4.10. Furthermore, this HX380L is equipped with Beacon, Quick coupler, Air Conditioning, Camera, Radio, Extra hydraulic function, Hammer function. The Hyundai Excavator also has a CE + EPA marking. Do you want more information or do you want to try the Hyundai HX380L at our