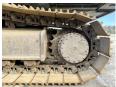

#### **Banden / Rupsen**

 Plate %
 80

 Sprocket %
 70

 Chain %
 80

 Plate width:
 70 cm