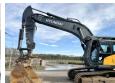

#### **Algemeen**

Description

Type HX380L

Location Veldhoven, Netherlands

Certificaat CE + EPA

Chassis nummer HHKHKA01CH0000120

Available at Boss

Machinery! This Hyundai HX380L Excavator from 2017 has an engine power of 257 kW and counts 6237 operational hours. The total weight of this Hyundai HX380L is 40965 kg and the dimensions are 11.40 x 3.50 x 4.10. Furthermore, this

X 4.10. Furthermore, this HX380L is equipped with Beacon, Quick coupler, Air Conditioning, Camera, Radio, Extra hydraulic function, Hammer function. The Hyundai Excavator also has a CE + EPA marking. Do you want more information or do you want to try the Hyundai HX380L at our