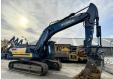

#### **Algemeen**

Description

Type HX380L

Location Veldhoven, Netherlands

Certificaat CE + EPA

Chassis nummer HHKHKA01CH0000120

Available at Boss

Machinery! This Hyundai HX380L Excavator from 2017 has an engine power of 257 kW and counts 6237 operational hours. The total weight of this Hyundai HX380L is 40965 kg and the dimensions are 11.40 x 3.50 x 4.10. Furthermore, this

X 4.10. Furthermore, this HX380L is equipped with Beacon, Quick coupler, Air Conditioning, Camera, Radio, Extra hydraulic function, Hammer function. The Hyundai Excavator also has a CE + EPA marking. Do you want more information or do you want to try the Hyundai HX380L at our