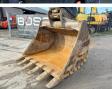

#### **Algemeen**

Description

Type HX380L

Location Veldhoven, Netherlands

Certificaat CE + EPA

Chassis nummer HHKHKA01CH0000120

Available at Boss

Machinery! This Hyundai HX380L Excavator from 2017 has an engine power of 257 kW and counts 6237 operational hours. The total weight of this Hyundai HX380L is 40965 kg and the dimensions are 11.40 x 3.50 x 4.10. Furthermore, this

X 4.10. Furthermore, this HX380L is equipped with Beacon, Quick coupler, Air Conditioning, Camera, Radio, Extra hydraulic function, Hammer function. The Hyundai Excavator also has a CE + EPA marking. Do you want more information or do you want to try the Hyundai HX380L at our