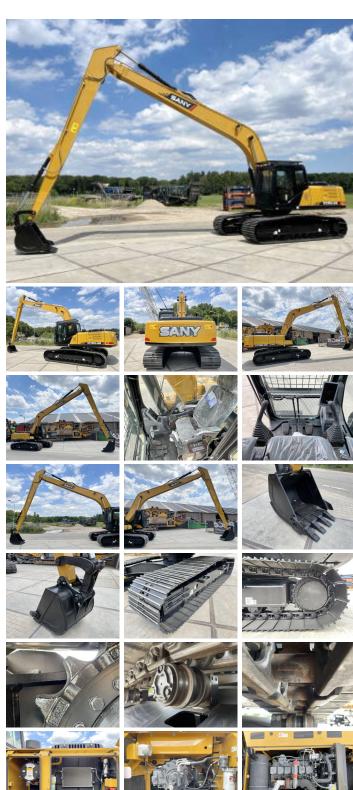

### **Algemeen**

Description

Type SY245C-9LR

Location Veldhoven, Netherlands

Certificaat NOT FOR SALE IN EU /
NO CE MARK

Available at Boss Machinery! This Sany SY245C-9LR Excavator from 2024 has an engine power of 104 kW and counts 10 operational hours. The total weight of this Sany SY245C-9LR is 24150 kg and the 2325 Forth Park

x 3.20 x 3.35. Furthermore, this SY245C-9LR is equipped with Radio, Air Conditioning. The Sany Excavator also has a NOT FOR SALE IN EU / NO CE MARK marking. Do you want more information or do you want to try the Sany SY245C-9LR at our yard?

## Maten / Gewichten

L\*W\*H: 12.40 x 3.20 x 3.35

Weight: 24150

#### **Technische informatie**

Bucket Range cu.m: 0.45m3 Fuel Tank: 340L

#### **Motor informatie**

Engine brand: Cummins
Engine model: 6BT 5.9 140C

Cylinders: 6

Turbo

Capacity in kW: 104

### **Banden / Rupsen**

Plate % 100

Sprocket % 100 Chain % 100 Plate width: 80 cm

# **Opties**

Radio

Air Conditioning