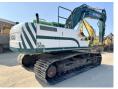

#### **Algemeen**

Type HX300L

Location Veldhoven, Netherlands

Dutch vehicle

Certificaat CE + EPA

Chassis nummer HHKHK801VG0000157

Available at Boss

Machinery! This Hyundai HX300L Excavator from 2016 has an engine power of 171 kW and counts 13677 operational hours. Always worked in The Netherlands. The total weight of this Hyundai HX300L is 31530 kg and the dimensions are