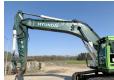

#### **Algemeen**

Type HX300L

Location Veldhoven, Netherlands

Dutch vehicle

Certificaat CE + EPA

Chassis nummer HHKHK801VG0000157

Available at Boss

Machinery! This Hyundai HX300L Excavator from 2016 has an engine power of 171 kW and counts 13677 operational hours. Always worked in The Netherlands. The total weight of this Hyundai HX300L is 31530 kg and the dimensions are