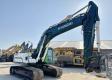

#### **Algemeen**

Type HX300L

Location Veldhoven, Netherlands

Dutch vehicle

Certificaat CE + EPA

Chassis nummer HHKHK801VG0000157

Available at Boss

Machinery! This Hyundai HX300L Excavator from 2016 has an engine power of 171 kW and counts 13677 operational hours. Always worked in The Netherlands. The total weight of this Hyundai HX300L is 31530 kg and the dimensions are