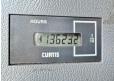

#### € 52.500excl.

 Year
 2016

 Reference number
 BM005709

 Hours
 13.677

#### **Algemeen**

Type HX300L

Location Veldhoven, Netherlands

Dutch vehicle

Certificaat CE + EPA

Chassis nummer HHKHK801VG0000157

Available at Boss

Machinery! This Hyundai HX300L Excavator from 2016 has an engine power of 171 kW and counts 13677 operational hours. Always worked in The Netherlands. The total weight of this Hyundai HX300L is 31530 kg and the dimensions are