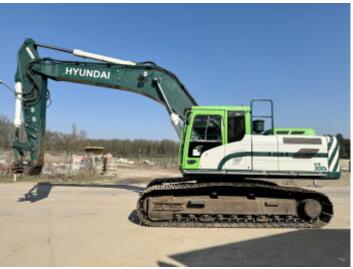

#### **Algemeen**

Type HX300L

Location Veldhoven, Netherlands

Dutch vehicle

Certificaat CE + EPA

Chassis nummer HHKHK801VG0000157

Available at Boss

Machinery! This Hyundai HX300L Excavator from 2016 has an engine power of 171 kW and counts 13677 operational hours. Always worked in The Netherlands. The total weight of this Hyundai HX300L is 31530 kg and the dimensions are

10.85 x 3.50 x 3.60.

Description Furthermore, this HX300L is

equipped with Quick coupler, Air Conditioning, Camera, Radio, Extra hydraulic function, Hammer function, Central greasing. The Hyundai Excavator also has a