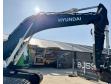

#### **Algemeen**

Type HX300L

Location Veldhoven, Netherlands

Dutch vehicle

Certificaat CE + EPA

Chassis nummer HHKHK801VG0000157

Available at Boss

Machinery! This Hyundai HX300L Excavator from 2016 has an engine power of 171 kW and counts 13677 operational hours. Always worked in The Netherlands. The total weight of this Hyundai HX300L is 31530 kg and the dimensions are