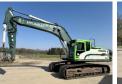

#### **Algemeen**

Type HX300L

Location Veldhoven, Netherlands

Dutch vehicle

Certificaat CE + EPA

Chassis nummer HHKHK801VG0000157

Available at Boss

Machinery! This Hyundai HX300L Excavator from 2016 has an engine power of 171 kW and counts 13677 operational hours. Always worked in The Netherlands. The total weight of this Hyundai HX300L is 31530 kg and the dimensions are

10.85 x 3.50 x 3.60.

Description Furthermore, this HX300L is

equipped with Quick coupler, Air Conditioning, Camera, Radio, Extra hydraulic function, Hammer function, Central greasing. The Hyundai Excavator also has a