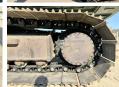

#### Banden / Rupsen

 Sprocket %
 100

 Chain %
 100

 Plate %
 90

 Plate width:
 90