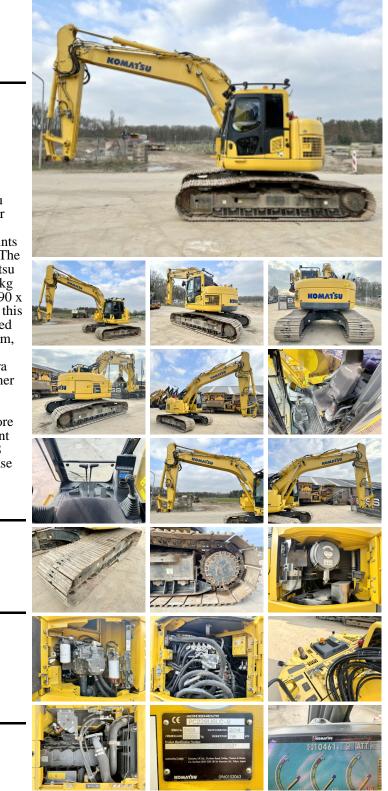

# Komatsu Komatsu PC228 USLC-8

Year Reference number Hours

2014 BM005691 10.461

#### Algemeen

Type Location Certificaat Chassis nummer PC228 USLC-8 Veldhoven, Netherlands CE

Description

KMTPC226K02051858 Available at Boss Machinery! This Komatsu PC228 USLC-8 Excavator from 2014 has an engine power of 116 kW and counts 10461 operational hours. The total weight of this Komatsu PC228 USLC-8 is 23000 kg and the dimensions are 8.90 x 3.20 x 3.25. Furthermore, this PC228 USLC-8 is equipped with Beacon, Backup alarm, Camera, Heated Cab, Air Conditioning, Radio, Extra hydraulic function, Hammer function. The Komatsu Excavator also has a CE marking. Do you want more information or do you want to try the Komatsu PC228 USLC-8 at our yard? Please let us know.

#### Maten / Gewichten

Weight: L\*W\*H: 23000 8.90 x 3.20 x 3.25

## **Motor informatie**

Engine brand: Engine model: Capacity in kW: Komatsu SAA6D107E-1 116

## Opties

Beacon Backup alarm

Camera Heated Cab Air Conditioning Radio Extra hydraulic function Hammer function