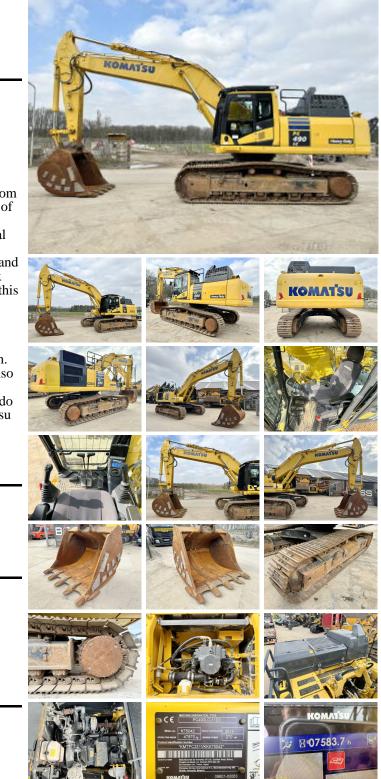

# Komatsu Komatsu PC490LC-11

Year Reference number Hours 2019 BM005506 7.583

## Algemeen

Type Location Certificaat

PC490LC-11 Veldhoven, Netherlands CE Available at Boss Machinery! This Komatsu PC490LC-11 Excavator from 2019 has an engine power of 270 kW and counts 7583 operational hours. The total weight of this Komatsu PC490LC-11 is 47870 kg and the dimensions are 11.80 x 3.48 x 3.77. Furthermore, this PC490LC-11 is equipped with Air Conditioning, Radio, Heated Seat(s), Camera, Extra hydraulic function, Hammer function. The Komatsu Excavator also has a CE marking. Do you want more information or do you want to try the Komatsu PC490LC-11 at our yard? Please let us know.

# Opties

Air Conditioning Radio Heated Seat(s)

Camera Extra hydraulic function Hammer function